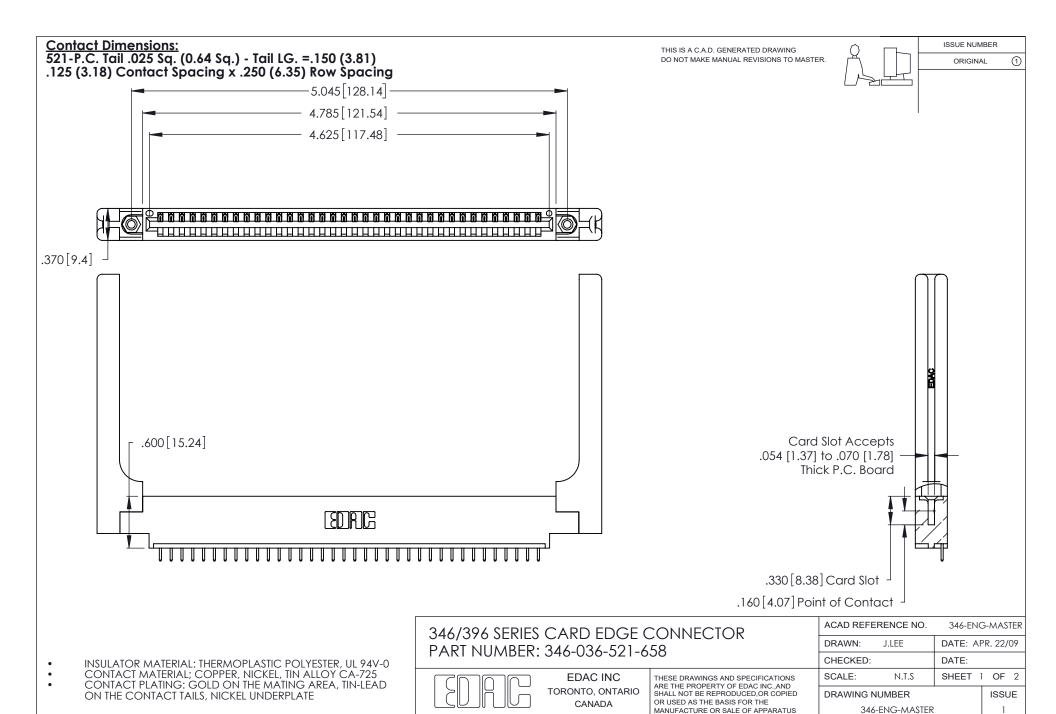

ON THE CONTACT TAILS, NICKEL UNDERPLATE

346/396 SERIES CARD EDGE CONNECTOR CONTACT CODE 555,556,558,559,560 DIMENSIONS

YOUR CONNECTION TO QUALITY & SERVICE

**EDAC INC** TORONTO, ONTARIO CANADA

THESE DRAWINGS AND SPECIFICATIONS ARE THE PROPERTY OF EDAC INC.,AND SHALL NOT BE REPRODUCED, OR COPIED OR USED AS THE BASIS FOR THE MANUFACTURE OR SALE OF APPARATUS WITHOUT WRITTEN PERMISSION.