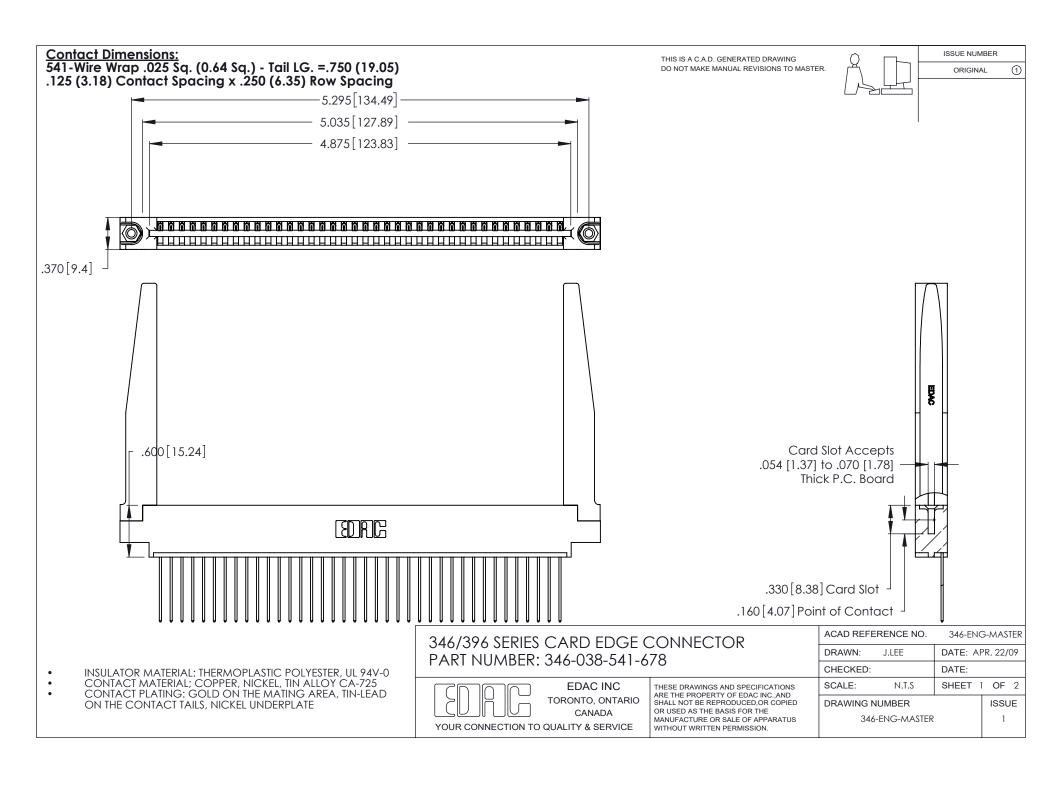

THIS IS A C.A.D. GENERATED DRAWING DO NOT MAKE MANUAL REVISIONS TO MASTER.

ISSUE NUMBER

ORIGINAL

1

**Contact Code 555** 

Contact Code 556

**Contact Code 558** 

**Contact Code 559** 

Contact Code 560

INSULATOR MATERIAL: THERMOPLASTIC POLYESTER, UL 94V-0 CONTACT MATERIAL; COPPER, NICKEL, TIN ALLOY CA-725 CONTACT PLATING: GOLD ON THE MATING AREA, TIN-LEAD

ON THE CONTACT TAILS, NICKEL UNDERPLATE

346/396 SERIES CARD EDGE CONNECTOR CONTACT CODE 555,556,558,559,560 DIMENSIONS

YOUR CONNECTION TO QUALITY & SERVICE

**EDAC INC** TORONTO, ONTARIO CANADA

THESE DRAWINGS AND SPECIFICATIONS ARE THE PROPERTY OF EDAC INC.,AND SHALL NOT BE REPRODUCED, OR COPIED OR USED AS THE BASIS FOR THE MANUFACTURE OR SALE OF APPARATUS WITHOUT WRITTEN PERMISSION.