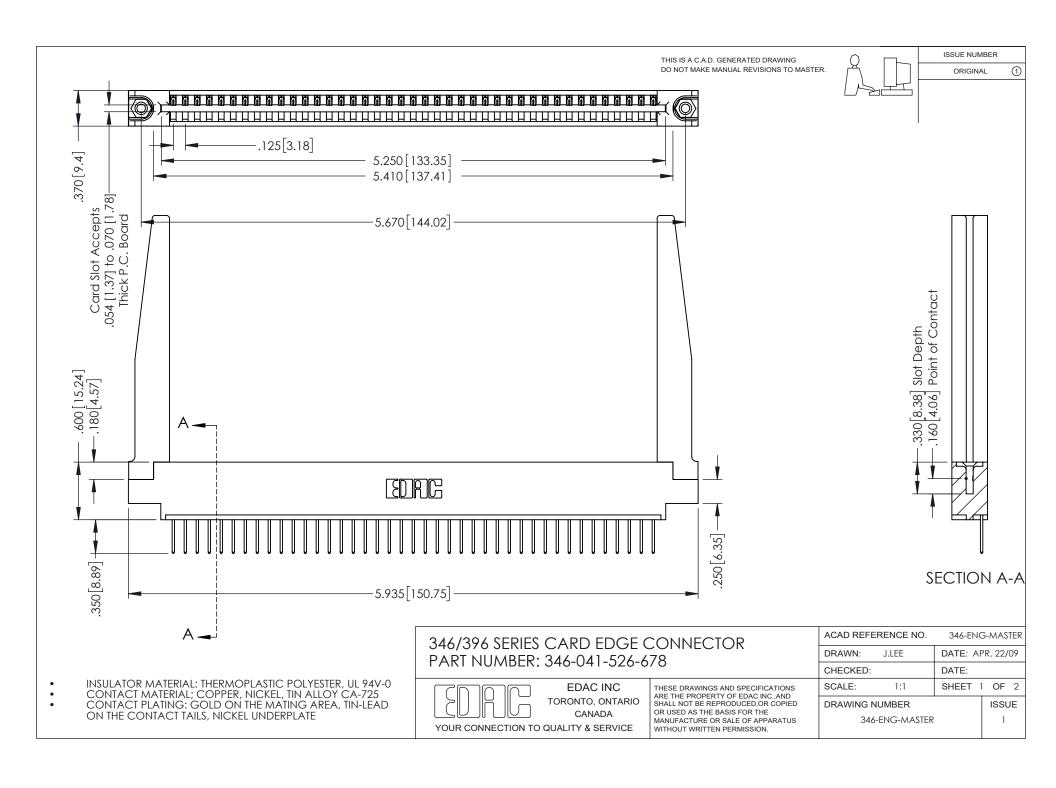

ISSUE NUMBER ORIGINAL 1

## **Contact Code 556**

INSULATOR MATERIAL: THERMOPLASTIC POLYESTER, UL 94V-0 CONTACT MATERIAL; COPPER, NICKEL, TIN ALLOY CA-725 CONTACT PLATING: GOLD ON THE MATING AREA, TIN-LEAD

ON THE CONTACT TAILS, NICKEL UNDERPLATE

## 346/396 SERIES CARD EDGE CONNECTOR CONTACT CODE 555,556,558,559,560 DIMENSIONS

YOUR CONNECTION TO QUALITY & SERVICE

**EDAC INC** TORONTO, ONTARIO CANADA

THESE DRAWINGS AND SPECIFICATIONS ARE THE PROPERTY OF EDAC INC.,AND SHALL NOT BE REPRODUCED, OR COPIED OR USED AS THE BASIS FOR THE MANUFACTURE OR SALE OF APPARATUS WITHOUT WRITTEN PERMISSION.