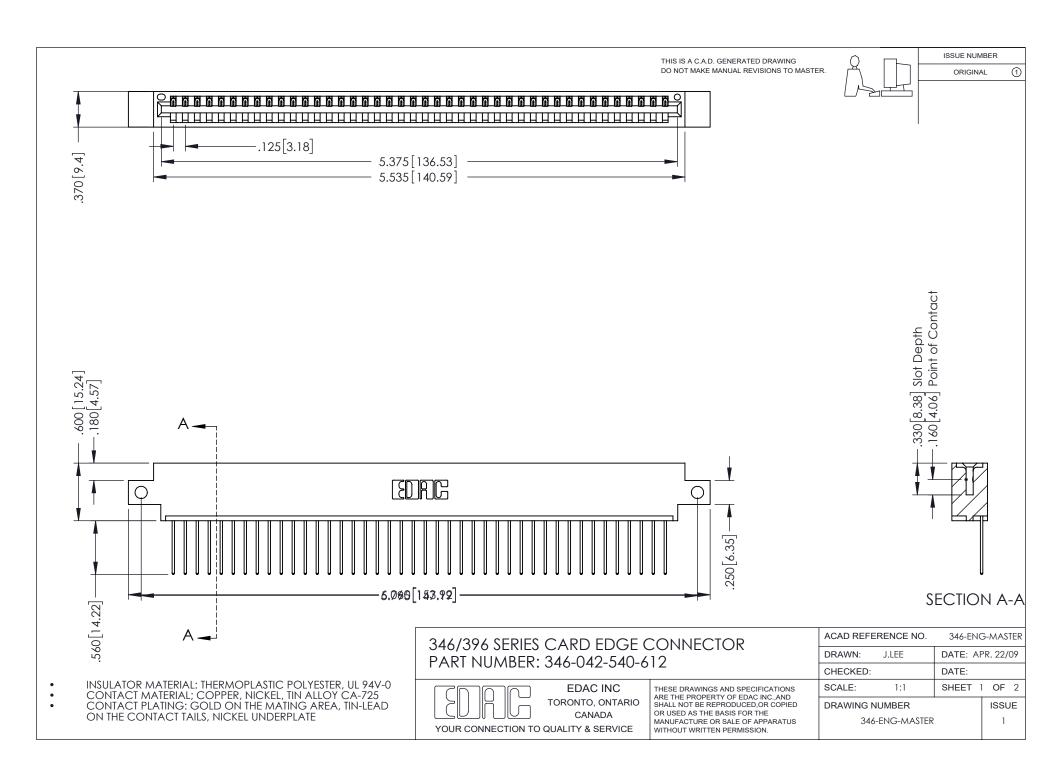

## **Contact Code 556**

INSULATOR MATERIAL: THERMOPLASTIC POLYESTER, UL 94V-0 CONTACT MATERIAL; COPPER, NICKEL, TIN ALLOY CA-725 CONTACT PLATING: GOLD ON THE MATING AREA, TIN-LEAD

ON THE CONTACT TAILS, NICKEL UNDERPLATE