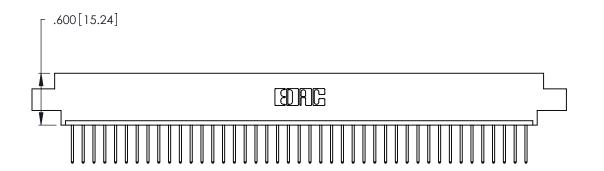

346/396 SERIES CARD EDGE CONNECTOR PART NUMBER: 346-043-522-602

YOUR CONNECTION TO QUALITY & SERVICE

**EDAC INC** TORONTO, ONTARIO CANADA

THESE DRAWINGS AND SPECIFICATIONS ARE THE PROPERTY OF EDAC INC., AND SHALL NOT BE REPRODUCED, OR COPIED OR USED AS THE BASIS FOR THE MANUFACTURE OR SALE OF APPARATUS WITHOUT WRITTEN PERMISSION.

<u>Contact Dimensions:</u>
522-P.C. Tail .025 Sq. (0.64 Sq.) - Tail LG. =.440 (11.18)
.125 (3.18) Contact Spacing x .250 (6.35) Row Spacing

THIS IS A C.A.D. GENERATED DRAWING DO NOT MAKE MANUAL REVISIONS TO MASTER.