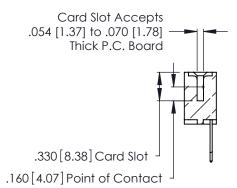

346/396 SERIES CARD EDGE CONNECTOR CONTACT CODE 555,556,558,559,560 DIMENSIONS

YOUR CONNECTION TO QUALITY & SERVICE

**EDAC INC** TORONTO, ONTARIO CANADA

THESE DRAWINGS AND SPECIFICATIONS ARE THE PROPERTY OF EDAC INC.,AND SHALL NOT BE REPRODUCED, OR COPIED OR USED AS THE BASIS FOR THE MANUFACTURE OR SALE OF APPARATUS WITHOUT WRITTEN PERMISSION.

Contact Code 560

INSULATOR MATERIAL: THERMOPLASTIC POLYESTER, UL 94V-0 CONTACT MATERIAL; COPPER, NICKEL, TIN ALLOY CA-725 CONTACT PLATING: GOLD ON THE MATING AREA, TIN-LEAD

ON THE CONTACT TAILS, NICKEL UNDERPLATE

<u>Contact Dimensions:</u>
522-P.C. Tail .025 Sq. (0.64 Sq.) - Tail LG. =.440 (11.18)
.125 (3.18) Contact Spacing x .250 (6.35) Row Spacing

THIS IS A C.A.D. GENERATED DRAWING DO NOT MAKE MANUAL REVISIONS TO MASTER.