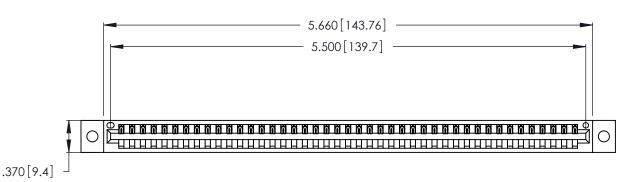

346/396 SERIES CARD EDGE CONNECTOR PART NUMBER: 346-043-522-602

YOUR CONNECTION TO QUALITY & SERVICE

**EDAC INC** TORONTO, ONTARIO CANADA

THESE DRAWINGS AND SPECIFICATIONS ARE THE PROPERTY OF EDAC INC., AND SHALL NOT BE REPRODUCED, OR COPIED OR USED AS THE BASIS FOR THE MANUFACTURE OR SALE OF APPARATUS WITHOUT WRITTEN PERMISSION.

<u>Contact Dimensions:</u>
522-P.C. Tail .025 Sq. (0.64 Sq.) - Tail LG. =.440 (11.18)
.125 (3.18) Contact Spacing x .250 (6.35) Row Spacing

THIS IS A C.A.D. GENERATED DRAWING DO NOT MAKE MANUAL REVISIONS TO MASTER.