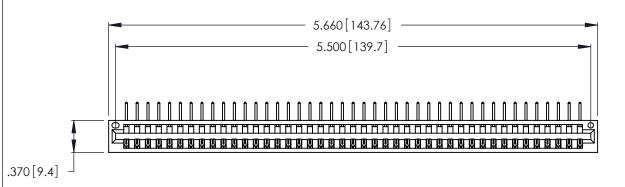

Contact Dimensions:
558-90 Degree Bend (Code 541 Contacts)
See Sheet 2 for Contact Code 555, 556, 558, 559, 560 Dimensions

THIS IS A C.A.D. GENERATED DRAWING DO NOT MAKE MANUAL REVISIONS TO MASTER.

1

INSULATOR MATERIAL: THERMOPLASTIC POLYESTER, UL 94V-0 CONTACT MATERIAL; COPPER, NICKEL, TIN ALLOY CA-725

CONTACT PLATING: GOLD ON THE MATING AREA, TIN-LEAD ON THE CONTACT TAILS, NICKEL UNDERPLATE

346/396 SERIES CARD EDGE CONNECTOR PART NUMBER: 346-043-558-101

YOUR CONNECTION TO QUALITY & SERVICE

**EDAC INC** TORONTO, ONTARIO CANADA