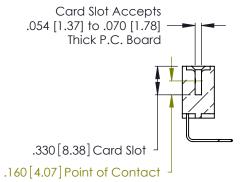

THIS IS A C.A.D. GENERATED DRAWING DO NOT MAKE MANUAL REVISIONS TO MASTER.

ISSUE NUMBER

ORIGINAL

1

**Contact Code 555** 

Contact Code 556

**Contact Code 558** 

**Contact Code 559** 

**Contact Code 560** 

INSULATOR MATERIAL: THERMOPLASTIC POLYESTER, UL 94V-0 CONTACT MATERIAL; COPPER, NICKEL, TIN ALLOY CA-725 CONTACT PLATING: GOLD ON THE MATING AREA, TIN-LEAD ON THE CONTACT TAILS, NICKEL UNDERPLATE