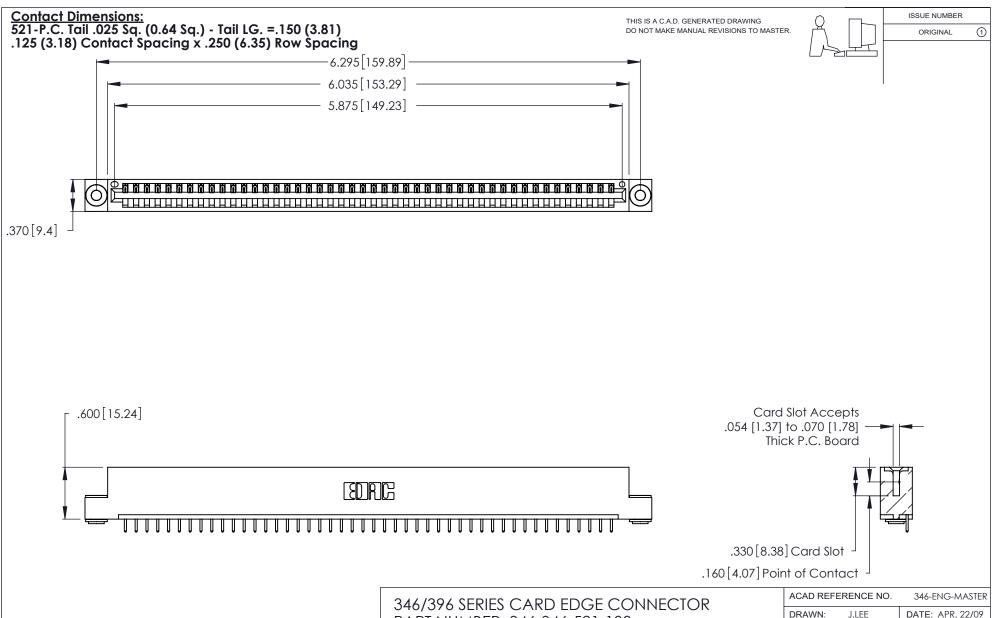

INSULATOR MATERIAL: THERMOPLASTIC POLYESTER, UL 94V-0 CONTACT MATERIAL; COPPER, NICKEL, TIN ALLOY CA-725

CONTACT PLATING: GOLD ON THE MATING AREA, TIN-LEAD ON THE CONTACT TAILS, NICKEL UNDERPLATE

| 346/396 SERIES CARD EDGE CONNECTOR |
|------------------------------------|
| PART NUMBER: 346-046-521-103       |

| ACAD REFERENCE NO. |       | 346-ENG-MASTER   |
|--------------------|-------|------------------|
| DRAWN:             | J.LEE | DATE: APR. 22/09 |
| CHECKED:           |       | DATE:            |
| SCALE:             | N.T.S | SHEET 1 OF 2     |
| DRAWING N          | ISSUE |                  |
| 346-               | . 1   |                  |