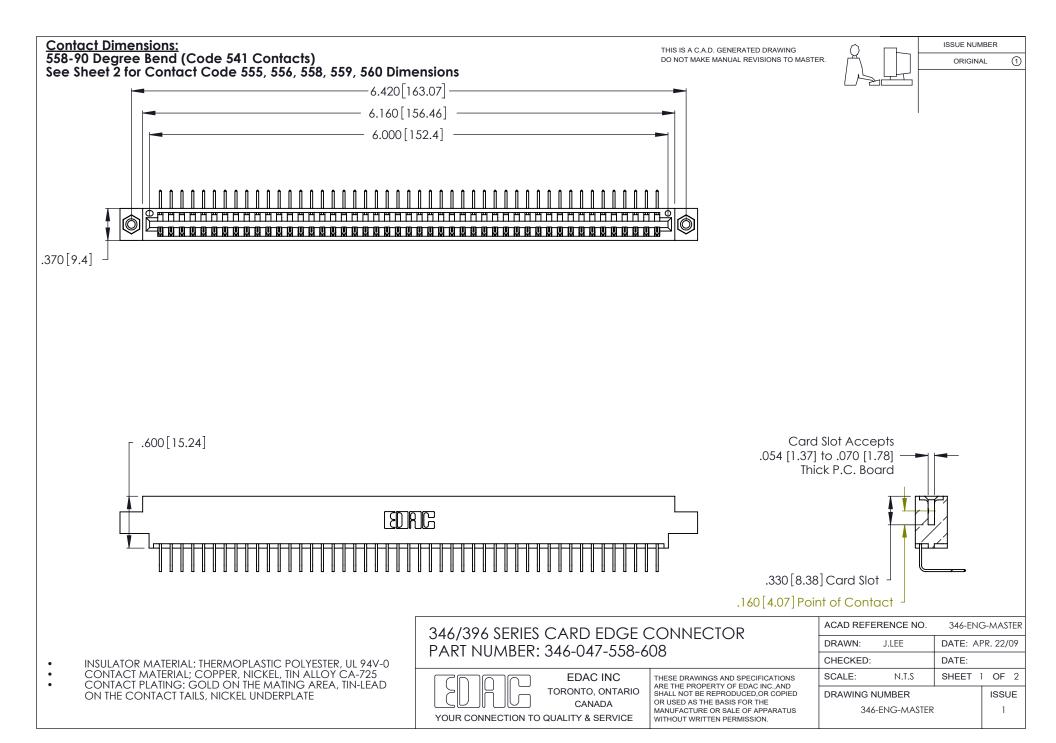

THIS IS A C.A.D. GENERATED DRAWING DO NOT MAKE MANUAL REVISIONS TO MASTER.

ISSUE NUMBER

ORIGINAL

1

**Contact Code 555** 

Contact Code 556

**Contact Code 558** 

**Contact Code 559** 

Contact Code 560

INSULATOR MATERIAL: THERMOPLASTIC POLYESTER, UL 94V-0 CONTACT MATERIAL; COPPER, NICKEL, TIN ALLOY CA-725 CONTACT PLATING: GOLD ON THE MATING AREA, TIN-LEAD

ON THE CONTACT TAILS, NICKEL UNDERPLATE