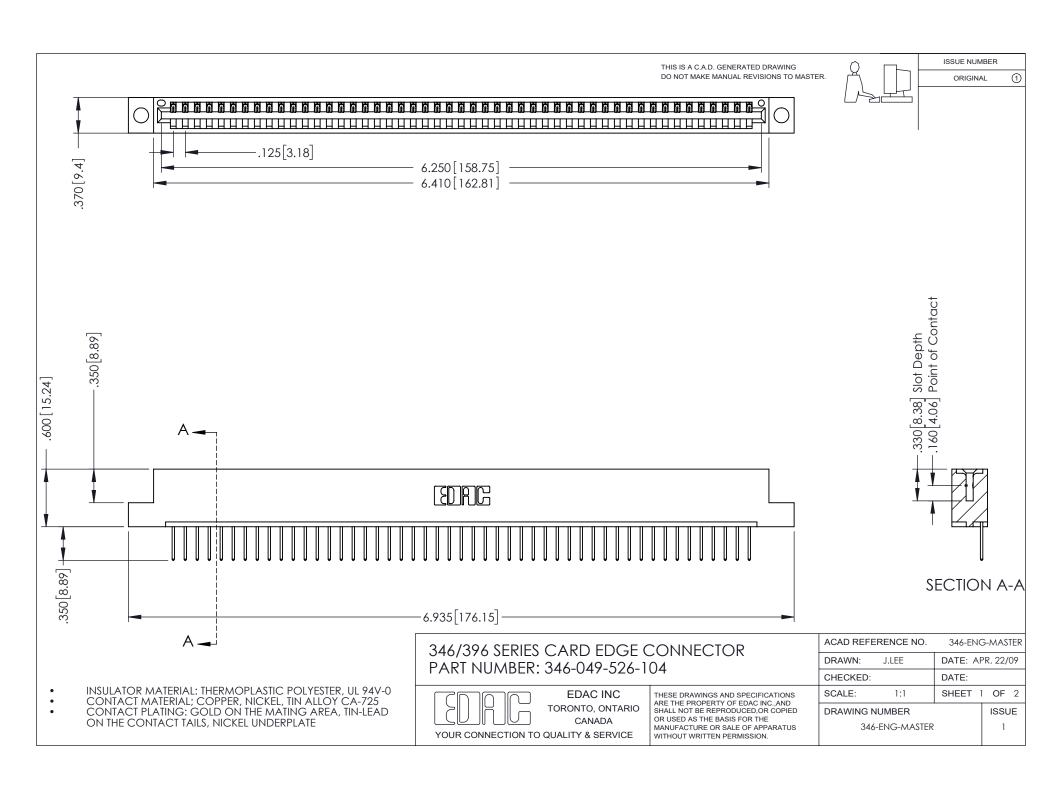

## **Contact Code 556**

INSULATOR MATERIAL: THERMOPLASTIC POLYESTER, UL 94V-0 CONTACT MATERIAL; COPPER, NICKEL, TIN ALLOY CA-725 CONTACT PLATING: GOLD ON THE MATING AREA, TIN-LEAD

ON THE CONTACT TAILS, NICKEL UNDERPLATE

## 346/396 SERIES CARD EDGE CONNECTOR CONTACT CODE 555,556,558,559,560 DIMENSIONS

YOUR CONNECTION TO QUALITY & SERVICE

**EDAC INC** TORONTO, ONTARIO CANADA

THESE DRAWINGS AND SPECIFICATIONS ARE THE PROPERTY OF EDAC INC.,AND SHALL NOT BE REPRODUCED, OR COPIED OR USED AS THE BASIS FOR THE MANUFACTURE OR SALE OF APPARATUS WITHOUT WRITTEN PERMISSION.