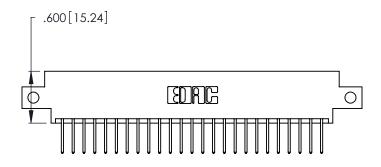

1

Card Slot Accepts .054 [1.37] to .070 [1.78] Thick P.C. Board .330 [8.38] Card Slot .160 [4.07] Point of Contact

- INSULATOR MATERIAL: THERMOPLASTIC POLYESTER, UL 94V-0 CONTACT MATERIAL; COPPER, NICKEL, TIN ALLOY CA-725
- CONTACT PLATING: GOLD ON THE MATING AREA, TIN-LEAD ON THE CONTACT TAILS, NICKEL UNDERPLATE