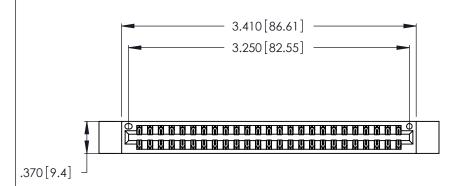

| 346/396 SERIES CARD EDGE CONNECTOR |
|------------------------------------|
| PART NUMBER: 346-050-526-812       |

YOUR CONNECTION TO QUALITY & SERVICE

**EDAC INC** TORONTO, ONTARIO CANADA

THESE DRAWINGS AND SPECIFICATIONS ARE THE PROPERTY OF EDAC INC.,AND SHALL NOT BE REPRODUCED, OR COPIED OR USED AS THE BASIS FOR THE MANUFACTURE OR SALE OF APPARATUS WITHOUT WRITTEN PERMISSION.