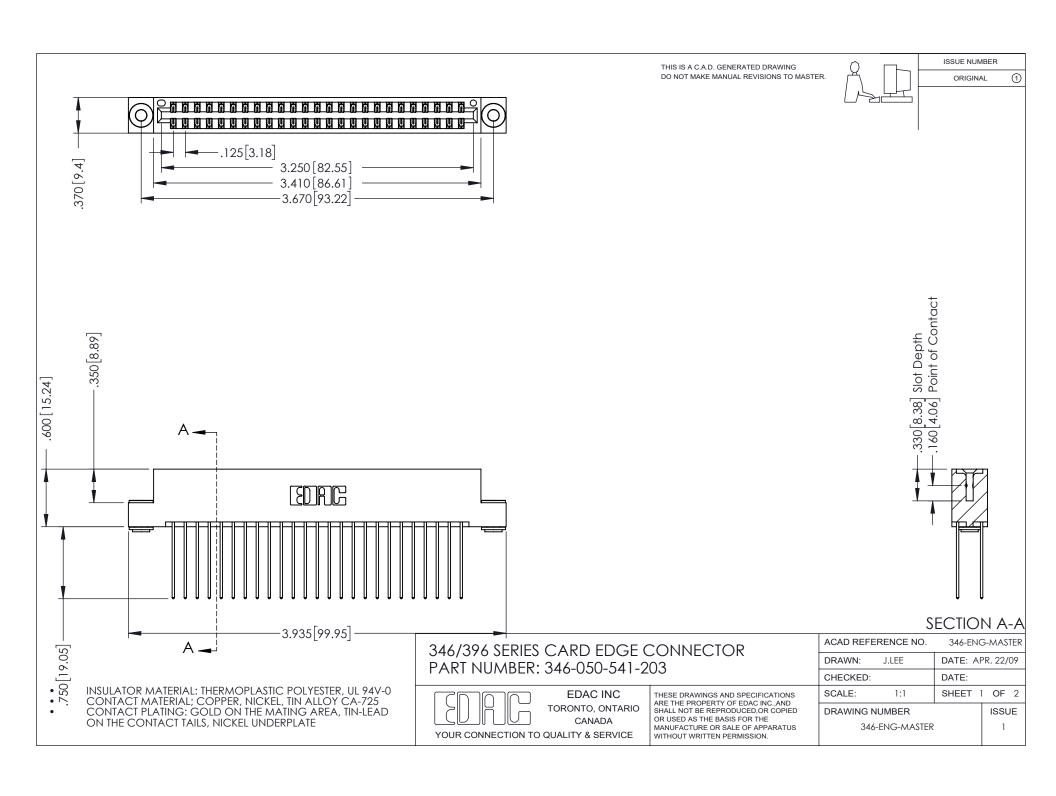

THIS IS A C.A.D. GENERATED DRAWING DO NOT MAKE MANUAL REVISIONS TO MASTER.

ORIGINAL 1

ISSUE NUMBER

**Contact Code 555** 

**Contact Code 556** 

INSULATOR MATERIAL: THERMOPLASTIC POLYESTER, UL 94V-0 CONTACT MATERIAL; COPPER, NICKEL, TIN ALLOY CA-725 CONTACT PLATING: GOLD ON THE MATING AREA, TIN-LEAD

ON THE CONTACT TAILS, NICKEL UNDERPLATE

## 346/396 SERIES CARD EDGE CONNECTOR CONTACT CODE 555,556,558,559,560 DIMENSIONS

YOUR CONNECTION TO QUALITY & SERVICE

**EDAC INC** TORONTO, ONTARIO CANADA

THESE DRAWINGS AND SPECIFICATIONS ARE THE PROPERTY OF EDAC INC.,AND SHALL NOT BE REPRODUCED, OR COPIED OR USED AS THE BASIS FOR THE MANUFACTURE OR SALE OF APPARATUS WITHOUT WRITTEN PERMISSION.

|   | ACAD REFERENCE NO. | 346-ENG-MASTER   |
|---|--------------------|------------------|
|   | DRAWN: J.LEE       | DATE: APR. 22/09 |
| ) | CHECKED:           | DATE:            |
|   | SCALE: 1:1         | SHEET 2 OF 2     |
|   | DRAWING NUMBER     | ISSUE            |
|   | 346-ENG-MASTER     | 1                |