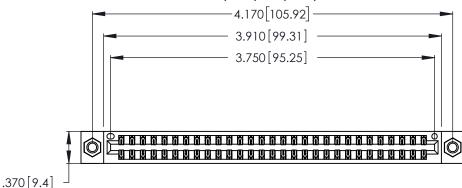

Contact Dimensions:
560-Extender Board Bend (Code 523 Contacts)
See Sheet 2 for Contact Code 555, 556, 558, 559, 560 Dimensions

.600 [15.24] 

THIS IS A C.A.D. GENERATED DRAWING DO NOT MAKE MANUAL REVISIONS TO MASTER.

ISSUE NUMBER ORIGINAL 1

Card Slot Accepts .054 [1.37] to .070 [1.78] Thick P.C. Board .330 [8.38] Card Slot .160 [4.07] Point of Contact

346/396 SERIES CARD EDGE CONNECTOR PART NUMBER: 346-058-560-207

YOUR CONNECTION TO QUALITY & SERVICE