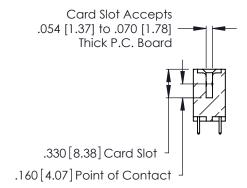

THIS IS A C.A.D. GENERATED DRAWING DO NOT MAKE MANUAL REVISIONS TO MASTER.

ISSUE NUMBER

ORIGINAL

1

**Contact Code 555** 

Contact Code 556

**Contact Code 558** 

**Contact Code 559** 

Contact Code 560

INSULATOR MATERIAL: THERMOPLASTIC POLYESTER, UL 94V-0 CONTACT MATERIAL; COPPER, NICKEL, TIN ALLOY CA-725 CONTACT PLATING: GOLD ON THE MATING AREA, TIN-LEAD

ON THE CONTACT TAILS, NICKEL UNDERPLATE

346/396 SERIES CARD EDGE CONNECTOR CONTACT CODE 555,556,558,559,560 DIMENSIONS

YOUR CONNECTION TO QUALITY & SERVICE

**EDAC INC** TORONTO, ONTARIO CANADA

THESE DRAWINGS AND SPECIFICATIONS ARE THE PROPERTY OF EDAC INC.,AND SHALL NOT BE REPRODUCED, OR COPIED OR USED AS THE BASIS FOR THE MANUFACTURE OR SALE OF APPARATUS WITHOUT WRITTEN PERMISSION.