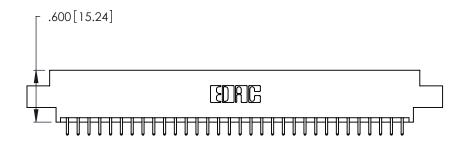

<u>Contact Dimensions:</u>
521-P.C. Tail .025 Sq. (0.64 Sq.) - Tail LG. =.150 (3.81)
.125 (3.18) Contact Spacing x .250 (6.35) Row Spacing

THIS IS A C.A.D. GENERATED DRAWING DO NOT MAKE MANUAL REVISIONS TO MASTER.

- INSULATOR MATERIAL: THERMOPLASTIC POLYESTER, UL 94V-0 CONTACT MATERIAL; COPPER, NICKEL, TIN ALLOY CA-725
- CONTACT PLATING: GOLD ON THE MATING AREA, TIN-LEAD ON THE CONTACT TAILS, NICKEL UNDERPLATE

346/396 SERIES CARD EDGE CONNECTOR PART NUMBER: 346-064-521-802