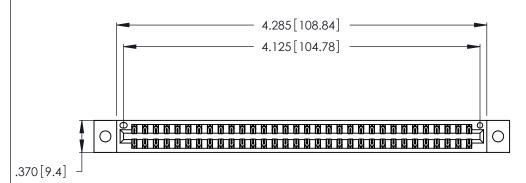

<u>Contact Dimensions:</u>
521-P.C. Tail .025 Sq. (0.64 Sq.) - Tail LG. =.150 (3.81)
.125 (3.18) Contact Spacing x .250 (6.35) Row Spacing

THIS IS A C.A.D. GENERATED DRAWING DO NOT MAKE MANUAL REVISIONS TO MASTER.

- INSULATOR MATERIAL: THERMOPLASTIC POLYESTER, UL 94V-0 CONTACT MATERIAL; COPPER, NICKEL, TIN ALLOY CA-725
- CONTACT PLATING: GOLD ON THE MATING AREA, TIN-LEAD ON THE CONTACT TAILS, NICKEL UNDERPLATE

346/396 SERIES CARD EDGE CONNECTOR PART NUMBER: 346-064-521-802