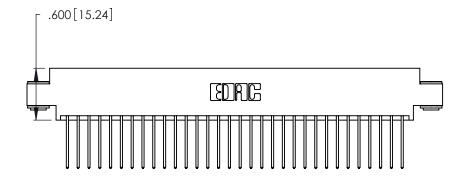

1

Card Slot Accepts .054 [1.37] to .070 [1.78] Thick P.C. Board .330 [8.38] Card Slot .160 [4.07] Point of Contact

INSULATOR MATERIAL: THERMOPLASTIC POLYESTER, UL 94V-0 CONTACT MATERIAL; COPPER, NICKEL, TIN ALLOY CA-725

CONTACT PLATING: GOLD ON THE MATING AREA, TIN-LEAD ON THE CONTACT TAILS, NICKEL UNDERPLATE

346/396 SERIES CARD EDGE CONNECTOR PART NUMBER: 346-064-540-803

**EDAC INC** TORONTO, ONTARIO CANADA

THESE DRAWINGS AND SPECIFICATIONS ARE THE PROPERTY OF EDAC INC.,AND SHALL NOT BE REPRODUCED, OR COPIED OR USED AS THE BASIS FOR THE MANUFACTURE OR SALE OF APPARATUS WITHOUT WRITTEN PERMISSION.