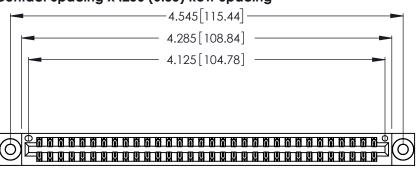

<u>Contact Dimensions:</u>
540-Wire Wrap .025 Sq. (0.64 Sq.) - Tail LG. =.560 (14.22)
.125 (3.18) Contact Spacing x .250 (6.35) Row Spacing

.370 [9.4]

THIS IS A C.A.D. GENERATED DRAWING DO NOT MAKE MANUAL REVISIONS TO MASTER.

1

Card Slot Accepts .054 [1.37] to .070 [1.78] Thick P.C. Board .330 [8.38] Card Slot .160 [4.07] Point of Contact

INSULATOR MATERIAL: THERMOPLASTIC POLYESTER, UL 94V-0 CONTACT MATERIAL; COPPER, NICKEL, TIN ALLOY CA-725