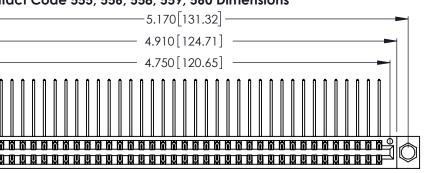

THIS IS A C.A.D. GENERATED DRAWING DO NOT MAKE MANUAL REVISIONS TO MASTER.

ISSUE NUMBER

ORIGINAL

1

**Contact Code 555** 

Contact Code 556

**Contact Code 558** 

**Contact Code 559** 

Contact Code 560

INSULATOR MATERIAL: THERMOPLASTIC POLYESTER, UL 94V-0 CONTACT MATERIAL; COPPER, NICKEL, TIN ALLOY CA-725 CONTACT PLATING: GOLD ON THE MATING AREA, TIN-LEAD

ON THE CONTACT TAILS, NICKEL UNDERPLATE

346/396 SERIES CARD EDGE CONNECTOR CONTACT CODE 555,556,558,559,560 DIMENSIONS

YOUR CONNECTION TO QUALITY & SERVICE

**EDAC INC** TORONTO, ONTARIO CANADA

THESE DRAWINGS AND SPECIFICATIONS ARE THE PROPERTY OF EDAC INC.,AND SHALL NOT BE REPRODUCED, OR COPIED OR USED AS THE BASIS FOR THE MANUFACTURE OR SALE OF APPARATUS WITHOUT WRITTEN PERMISSION.