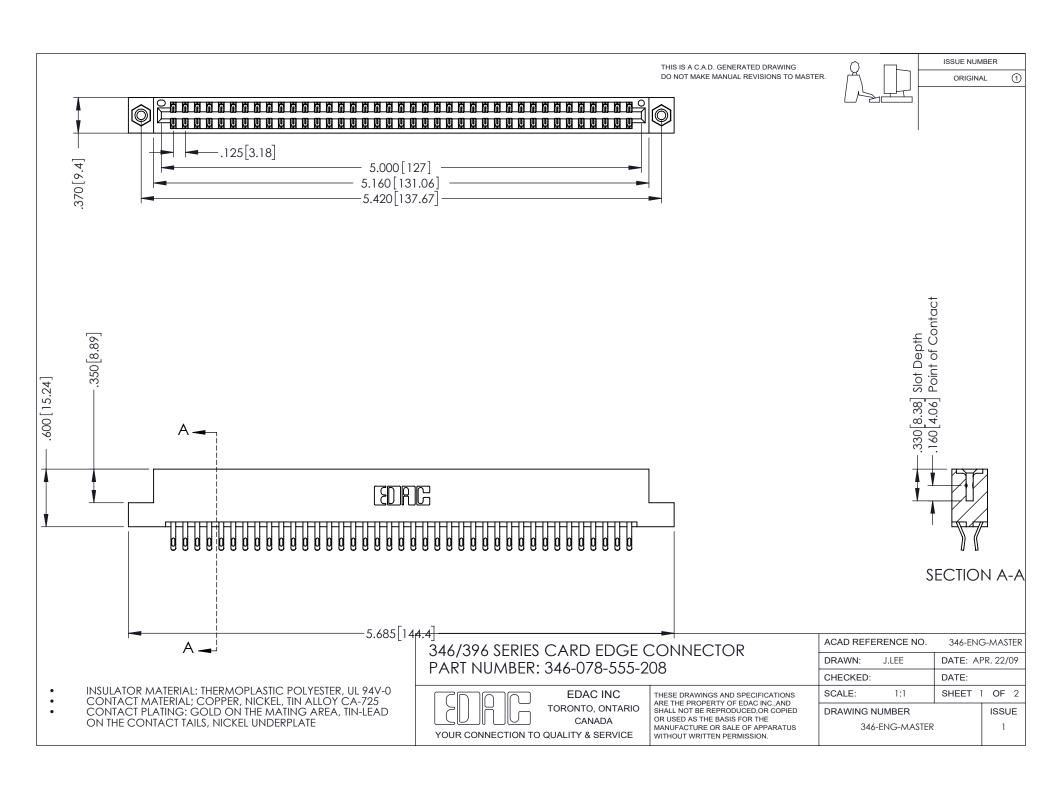

ISSUE NUMBER ORIGINAL 1

## **Contact Code 556**

INSULATOR MATERIAL: THERMOPLASTIC POLYESTER, UL 94V-0 CONTACT MATERIAL; COPPER, NICKEL, TIN ALLOY CA-725 CONTACT PLATING: GOLD ON THE MATING AREA, TIN-LEAD

ON THE CONTACT TAILS, NICKEL UNDERPLATE

## 346/396 SERIES CARD EDGE CONNECTOR CONTACT CODE 555,556,558,559,560 DIMENSIONS

YOUR CONNECTION TO QUALITY & SERVICE

**EDAC INC** TORONTO, ONTARIO CANADA

THESE DRAWINGS AND SPECIFICATIONS ARE THE PROPERTY OF EDAC INC.,AND SHALL NOT BE REPRODUCED, OR COPIED OR USED AS THE BASIS FOR THE MANUFACTURE OR SALE OF APPARATUS WITHOUT WRITTEN PERMISSION.