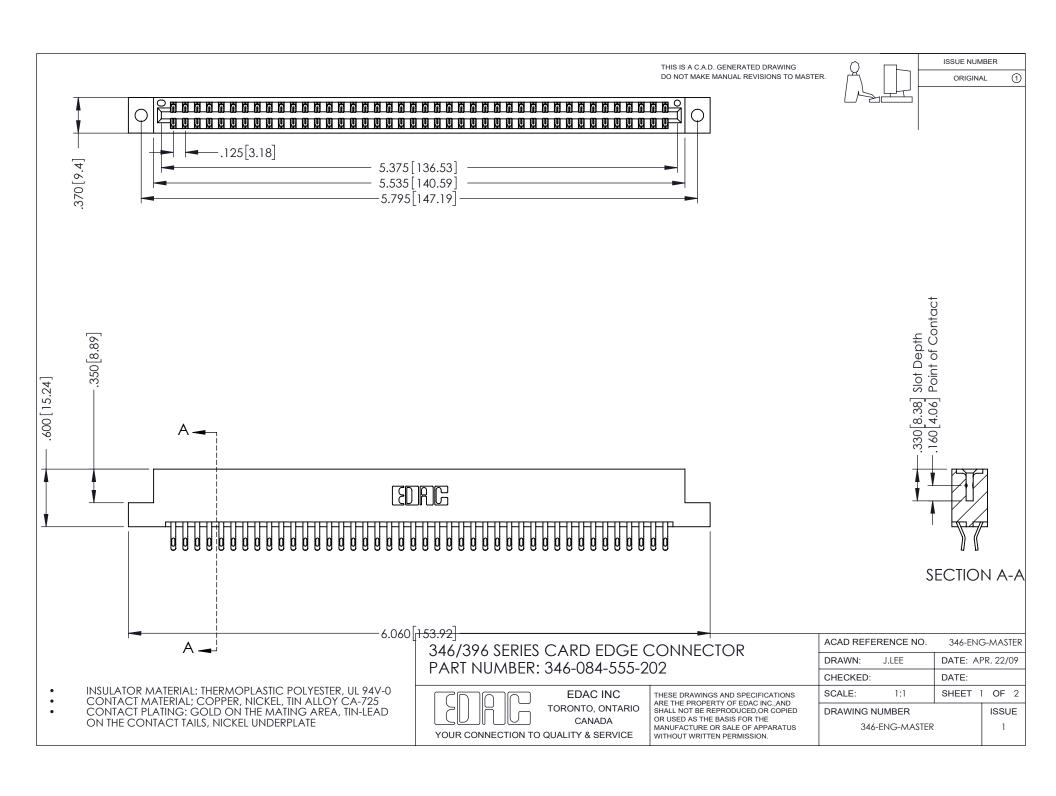

ISSUE NUMBER ORIGINAL 1

## **Contact Code 556**

INSULATOR MATERIAL: THERMOPLASTIC POLYESTER, UL 94V-0 CONTACT MATERIAL; COPPER, NICKEL, TIN ALLOY CA-725 CONTACT PLATING: GOLD ON THE MATING AREA, TIN-LEAD

ON THE CONTACT TAILS, NICKEL UNDERPLATE

## 346/396 SERIES CARD EDGE CONNECTOR CONTACT CODE 555,556,558,559,560 DIMENSIONS

YOUR CONNECTION TO QUALITY & SERVICE

**EDAC INC** TORONTO, ONTARIO CANADA

THESE DRAWINGS AND SPECIFICATIONS ARE THE PROPERTY OF EDAC INC.,AND SHALL NOT BE REPRODUCED, OR COPIED OR USED AS THE BASIS FOR THE MANUFACTURE OR SALE OF APPARATUS WITHOUT WRITTEN PERMISSION.

|  | ACAD REFERENCE NO. | 346-ENG-MASTER   |
|--|--------------------|------------------|
|  | DRAWN: J.LEE       | DATE: APR. 22/09 |
|  | CHECKED:           | DATE:            |
|  | SCALE: 1:1         | SHEET 2 OF 2     |
|  | DRAWING NUMBER     | ISSUE            |
|  | 346-ENG-MASTER     | 1                |