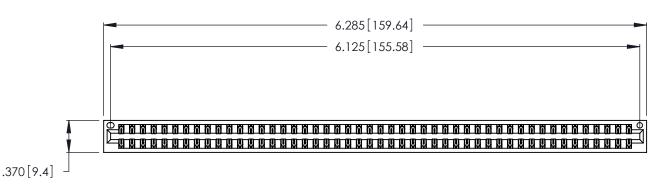

346/396 SERIES CARD EDGE CONNECTOR PART NUMBER: 346-096-556-201

YOUR CONNECTION TO QUALITY & SERVICE

**EDAC INC** TORONTO, ONTARIO CANADA

THESE DRAWINGS AND SPECIFICATIONS ARE THE PROPERTY OF EDAC INC., AND SHALL NOT BE REPRODUCED, OR COPIED OR USED AS THE BASIS FOR THE MANUFACTURE OR SALE OF APPARATUS WITHOUT WRITTEN PERMISSION.

| ACAD REFERENCE NO. |       | 346-ENG-MASTER |          |
|--------------------|-------|----------------|----------|
| DRAWN:             | J.LEE | DATE: APR      | R. 22/09 |
| CHECKED:           |       | DATE:          |          |
| SCALE:             | N.T.S | SHEET 1        | OF 2     |
| DRAWING NUMBER     |       |                | ISSUE    |
| 346-ENG-MASTER     |       |                | 1        |