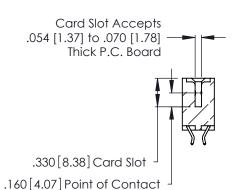

Contact Dimensions:
556-Extender Board Bend (Code 520 Contacts)
See Sheet 2 for Contact Code 555, 556, 558, 559, 560 Dimensions

THIS IS A C.A.D. GENERATED DRAWING DO NOT MAKE MANUAL REVISIONS TO MASTER.

THIS IS A C.A.D. GENERATED DRAWING DO NOT MAKE MANUAL REVISIONS TO MASTER.

ISSUE NUMBER

ORIGINAL

1

**Contact Code 555** 

Contact Code 556

**Contact Code 558** 

**Contact Code 559** 

Contact Code 560

INSULATOR MATERIAL: THERMOPLASTIC POLYESTER, UL 94V-0 CONTACT MATERIAL; COPPER, NICKEL, TIN ALLOY CA-725 CONTACT PLATING: GOLD ON THE MATING AREA, TIN-LEAD ON THE CONTACT TAILS, NICKEL UNDERPLATE

346/396 SERIES CARD EDGE CONNECTOR CONTACT CODE 555,556,558,559,560 DIMENSIONS

YOUR CONNECTION TO QUALITY & SERVICE

**EDAC INC** TORONTO, ONTARIO CANADA

THESE DRAWINGS AND SPECIFICATIONS ARE THE PROPERTY OF EDAC INC.,AND SHALL NOT BE REPRODUCED, OR COPIED OR USED AS THE BASIS FOR THE MANUFACTURE OR SALE OF APPARATUS WITHOUT WRITTEN PERMISSION.

|   | ACAD REFERENCE NO. | 346-ENG-MASTER   |  |
|---|--------------------|------------------|--|
| ) | DRAWN: J.LEE       | DATE: APR. 22/09 |  |
|   | CHECKED:           | DATE:            |  |
|   | SCALE: 1:1         | SHEET 2 OF 2     |  |
|   | DRAWING NUMBER     | ISSUE            |  |
|   | 346-ENG-MASTER     | 1 1              |  |