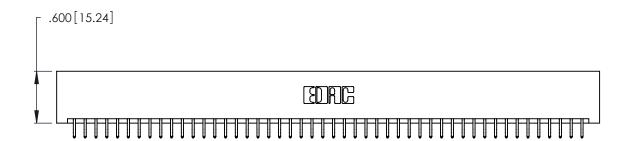

346/396 SERIES CARD EDGE CONNECTOR PART NUMBER: 346-096-556-201

YOUR CONNECTION TO QUALITY & SERVICE

**EDAC INC** TORONTO, ONTARIO CANADA

THESE DRAWINGS AND SPECIFICATIONS ARE THE PROPERTY OF EDAC INC., AND SHALL NOT BE REPRODUCED, OR COPIED OR USED AS THE BASIS FOR THE MANUFACTURE OR SALE OF APPARATUS WITHOUT WRITTEN PERMISSION.

| ACAD REFERENCE NO. |       | 346-ENG-MASTER |          |
|--------------------|-------|----------------|----------|
| DRAWN:             | J.LEE | DATE: APR      | R. 22/09 |
| CHECKED:           |       | DATE:          |          |
| SCALE:             | N.T.S | SHEET 1        | OF 2     |
| DRAWING NUMBER     |       |                | ISSUE    |
| 346-ENG-MASTER     |       |                | 1        |