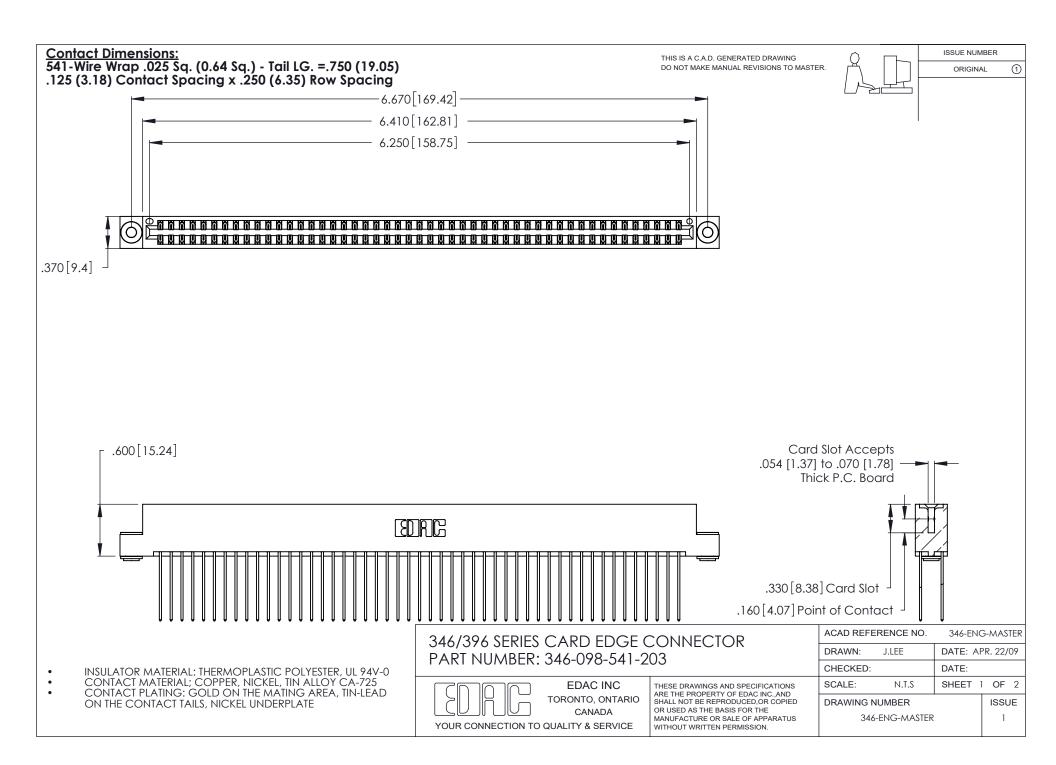

THIS IS A C.A.D. GENERATED DRAWING DO NOT MAKE MANUAL REVISIONS TO MASTER.

ISSUE NUMBER

ORIGINAL

1

**Contact Code 555** 

Contact Code 556

**Contact Code 558** 

**Contact Code 559** 

Contact Code 560

INSULATOR MATERIAL: THERMOPLASTIC POLYESTER, UL 94V-0 CONTACT MATERIAL; COPPER, NICKEL, TIN ALLOY CA-725 CONTACT PLATING: GOLD ON THE MATING AREA, TIN-LEAD

ON THE CONTACT TAILS, NICKEL UNDERPLATE

346/396 SERIES CARD EDGE CONNECTOR CONTACT CODE 555,556,558,559,560 DIMENSIONS

YOUR CONNECTION TO QUALITY & SERVICE

**EDAC INC** TORONTO, ONTARIO CANADA

THESE DRAWINGS AND SPECIFICATIONS ARE THE PROPERTY OF EDAC INC.,AND SHALL NOT BE REPRODUCED, OR COPIED OR USED AS THE BASIS FOR THE MANUFACTURE OR SALE OF APPARATUS WITHOUT WRITTEN PERMISSION.