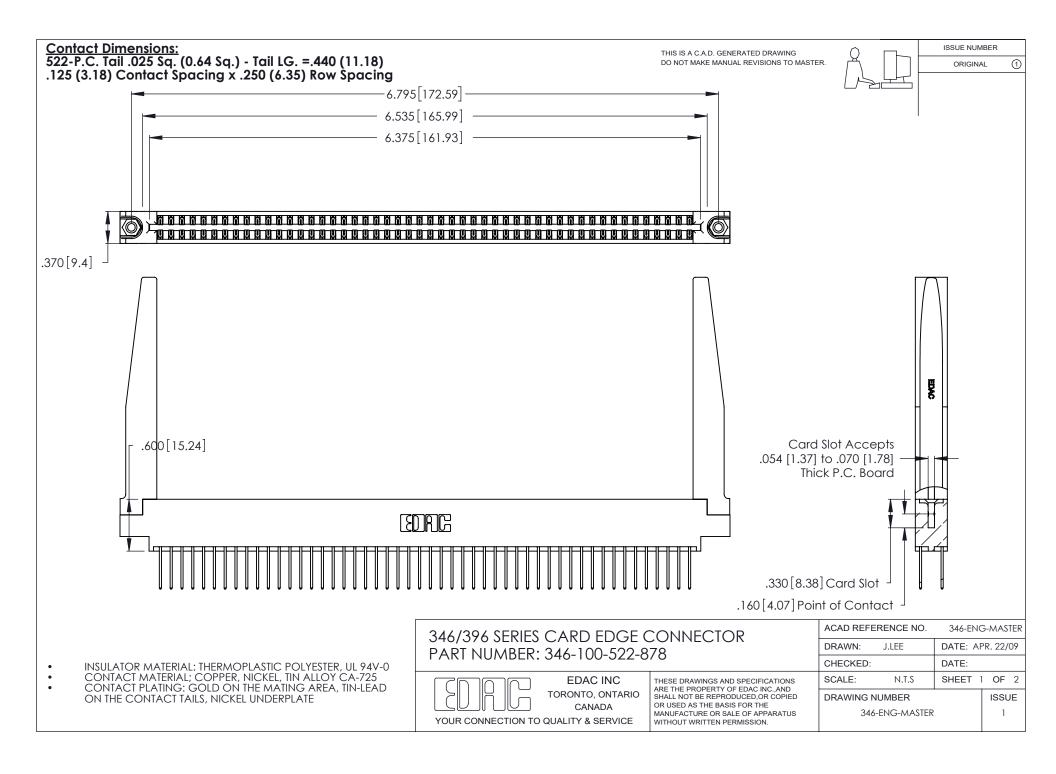

THIS IS A C.A.D. GENERATED DRAWING DO NOT MAKE MANUAL REVISIONS TO MASTER.

ISSUE NUMBER

ORIGINAL

1

**Contact Code 555** 

Contact Code 556

**Contact Code 558** 

**Contact Code 559** 

Contact Code 560

INSULATOR MATERIAL: THERMOPLASTIC POLYESTER, UL 94V-0 CONTACT MATERIAL; COPPER, NICKEL, TIN ALLOY CA-725 CONTACT PLATING: GOLD ON THE MATING AREA, TIN-LEAD

ON THE CONTACT TAILS, NICKEL UNDERPLATE

346/396 SERIES CARD EDGE CONNECTOR CONTACT CODE 555,556,558,559,560 DIMENSIONS

YOUR CONNECTION TO QUALITY & SERVICE

**EDAC INC** TORONTO, ONTARIO CANADA

THESE DRAWINGS AND SPECIFICATIONS ARE THE PROPERTY OF EDAC INC.,AND SHALL NOT BE REPRODUCED, OR COPIED OR USED AS THE BASIS FOR THE MANUFACTURE OR SALE OF APPARATUS WITHOUT WRITTEN PERMISSION.