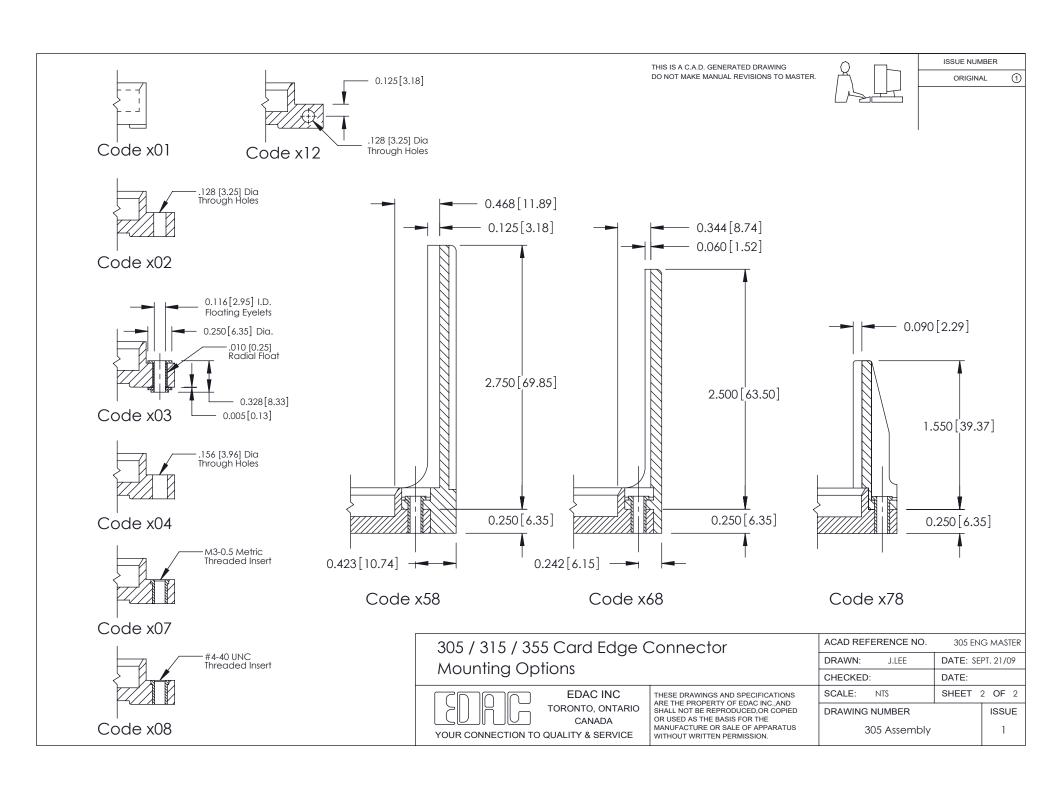

| Mounting 12128 (3.                           | Option<br>25) Dia. Side Mounting Holes                  | Contact Detail<br>555-Extender Board Ber<br>.156 [3.96] Contact Space | nd (Code 500 Contacts)<br>ing x .140 [3.56] Row S | pacing                                                              | THIS IS A C.A.D. GENERATED DRAWING DO NOT MAKE MANUAL REVISIONS TO MASTER.                                                                                      |                             | ISSUE NUM  |             |
|----------------------------------------------|---------------------------------------------------------|-----------------------------------------------------------------------|---------------------------------------------------|---------------------------------------------------------------------|-----------------------------------------------------------------------------------------------------------------------------------------------------------------|-----------------------------|------------|-------------|
| .054                                         | d Slot Accepts<br>(1.37) to .070 (1.78)<br>k P.C. Board |                                                                       |                                                   |                                                                     |                                                                                                                                                                 |                             |            |             |
|                                              | -0.156[3.96]                                            | 5.936[15                                                              |                                                   |                                                                     |                                                                                                                                                                 |                             |            |             |
| -                                            | 6.082[154.48]                                           |                                                                       |                                                   |                                                                     |                                                                                                                                                                 |                             |            |             |
|                                              |                                                         |                                                                       |                                                   |                                                                     |                                                                                                                                                                 |                             |            |             |
|                                              |                                                         |                                                                       |                                                   |                                                                     |                                                                                                                                                                 | 7 49                        | Card Slot  |             |
|                                              | Δ                                                       |                                                                       |                                                   |                                                                     |                                                                                                                                                                 | 7920                        |            |             |
|                                              |                                                         |                                                                       |                                                   |                                                                     |                                                                                                                                                                 | <u> </u>                    | 0.090 [2.2 | SECTION A-A |
| 0.460[11.68]                                 |                                                         |                                                                       |                                                   |                                                                     |                                                                                                                                                                 |                             | Point of C |             |
| O O                                          | 303 / 313 / 333 Card Eage Connector                     |                                                                       |                                                   |                                                                     |                                                                                                                                                                 | ACAD REFERENCE NO.          |            | NG MASTER   |
|                                              |                                                         |                                                                       | Part Number: 355-074-555-212                      |                                                                     |                                                                                                                                                                 | DRAWN: J.LEE CHECKED:       | DATE: SE   | P1. 21/09   |
| See Accompanying Page for:  Mounting Options |                                                         |                                                                       | EDAC INC                                          | THESE DRAWINGS AND SPECIFICATIONS ARE THE PROPERTY OF EDAC INC.,AND | SCALE: NTS                                                                                                                                                      | SHEET                       | 1 OF 2     |             |
|                                              |                                                         |                                                                       | YOUR CONNECTION TO                                | TORONTO, ONTARIO<br>CANADA<br>QUALITY & SERVICE                     | ARE THE PROPERTY OF EDAC INC., AND SHALL NOT BE REPRODUCED, OR COPIED OR USED AS THE BASIS FOR THE MANUFACTURE OR SALE OF APPARATUS WITHOUT WRITTEN PERMISSION. | DRAWING NUMBER 305 Assembly | /          | ISSUE<br>1  |