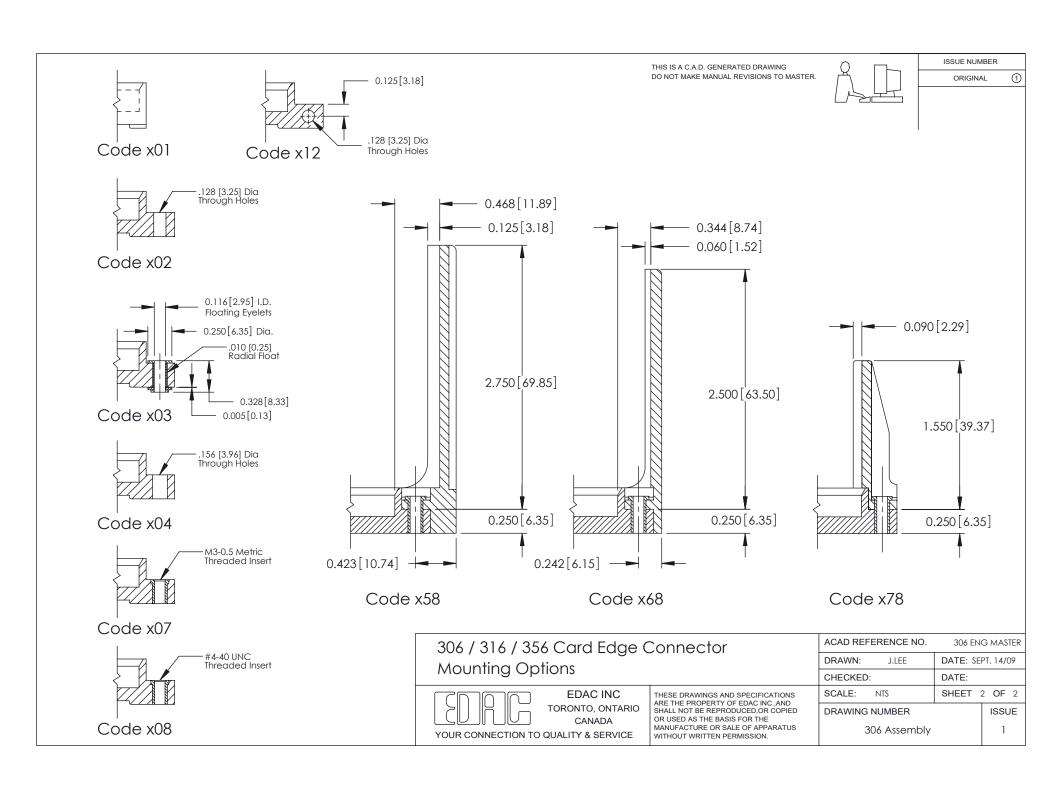

**See Accompanying Pages for:** 

**Mounting Options** 

| 306 / 316 / 356 Card Edge Connecto | or |
|------------------------------------|----|
| Part Number: 356-028-420-101       |    |

YOUR CONNECTION TO QUALITY & SERVICE