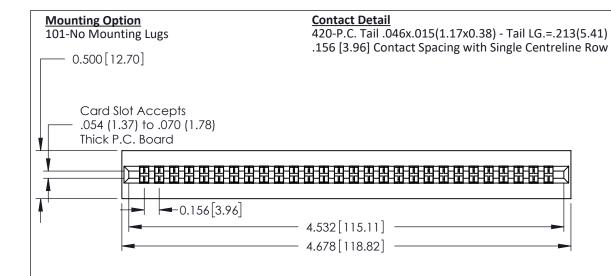

THIS IS A C.A.D. GENERATED DRAWING DO NOT MAKE MANUAL REVISIONS TO MASTER.

ISSUE NUMBER 1 ORIGINAL

0.295 [7.49] Card Slot 0.165 [4.19] Point of Contact

| <b>A</b> | EDRC |
|----------|------|
| <u> </u> |      |
| 11.68]   |      |
| 0.460[1  | Ā    |

**See Accompanying Pages for:** 

**Mounting Options** 

| 306 / 316 / 356 Card Edge Connecto | or |
|------------------------------------|----|
| Part Number: 356-028-420-101       |    |

YOUR CONNECTION TO QUALITY & SERVICE