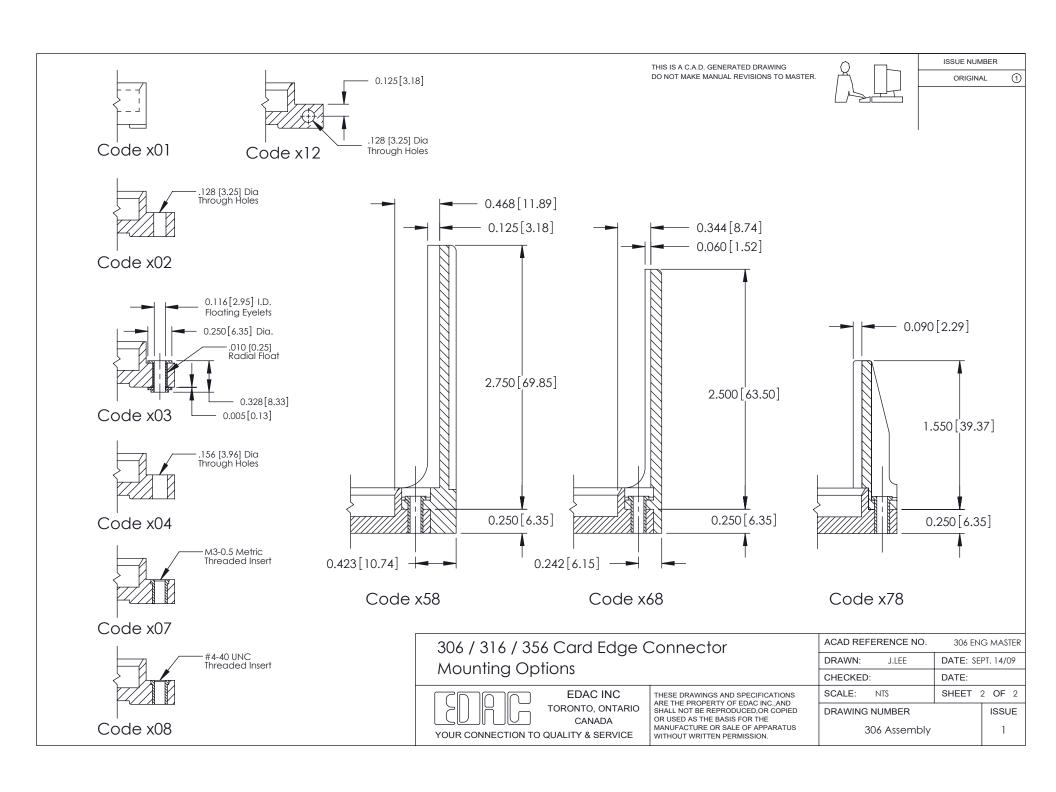

ISSUE NUMBER

ORIGINAL

**See Accompanying Pages for: Mounting Options** 

306 / 316 / 356 Card Edge Connector Part Number: 356-041-420-101

YOUR CONNECTION TO QUALITY & SERVICE

**EDAC INC** TORONTO, ONTARIO CANADA

THESE DRAWINGS AND SPECIFICATIONS ARE THE PROPERTY OF EDAC INC., AND SHALL NOT BE REPRODUCED, OR COPIED OR USED AS THE BASIS FOR THE MANUFACTURE OR SALE OF APPARATUS WITHOUT WRITTEN PERMISSION.

|  | ACAD REFERENCE NO. | 306 ENG MASTER    |       |
|--|--------------------|-------------------|-------|
|  | DRAWN: J.LEE       | DATE: SEPT. 14/09 |       |
|  | CHECKED:           | DATE:             |       |
|  | SCALE: NTS         | SHEET 1           | OF 2  |
|  | DRAWING NUMBER     |                   | ISSUE |
|  | 306 Assembly       |                   | 1     |