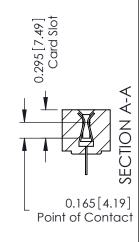

**Mounting Option Contact Detail** THIS IS A C.A.D. GENERATED DRAWING 420-P.C. Tail .046x.015(1.17x0.38) - Tail LG.=.213(5.41) 101-No Mounting Lugs DO NOT MAKE MANUAL REVISIONS TO MASTER. .156 [3.96] Contact Spacing with Single Centreline Row - 0.500 [12.70] Card Slot Accepts .054 (1.37) to .070 (1.78) Thick P.C. Board 0.156 3.96 6.560 [166.62] 6.706 [170.33] -