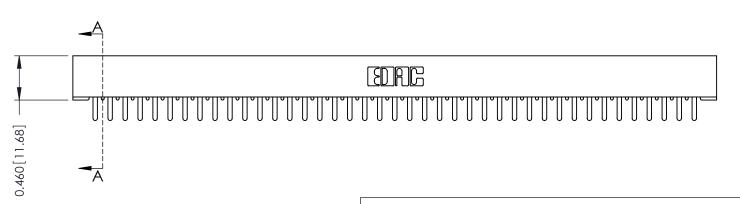

**Mounting Option Contact Detail** THIS IS A C.A.D. GENERATED DRAWING 420-P.C. Tail .046x.015(1.17x0.38) - Tail LG.=.213(5.41) 101-No Mounting Lugs DO NOT MAKE MANUAL REVISIONS TO MASTER. .156 [3.96] Contact Spacing with Single Centreline Row - 0.500 [12.70] Card Slot Accepts .054 (1.37) to .070 (1.78) Thick P.C. Board 0.156 3.96 6.560 [166.62] 6.706 [170.33] -