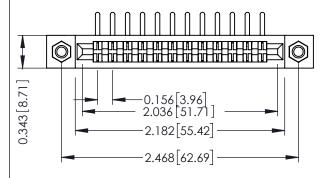

## **See Accompanying Pages for:**

- Contact Bend Details
- Mounting Options

Part Number: 357-012-458-107

EDAC INC
TORONTO, ONTARIO
CANADA
YOUR CONNECTION TO QUALITY & SERVICE

TORONTO QUALITY & SERVICE

THESE DRAWINGS AND SPECIFICATIONS
ARE THE PROPERTY OF EDAC INC. AND
SHALL NOT BE REPRODUCED.OR COPIED
OR USED AS THE BASIS FOR THE
MANUFACTURE OR SALE OF APPARATUS
WITHOUT WRITTEN PERMISSION.

307 / 357 Card Edge Connector