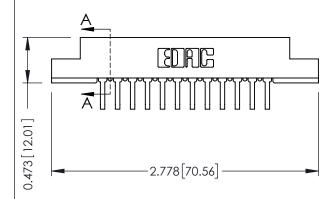

ISSUE NUMBER

SECTION A-A

307 ENG MASTER

OF 3

**ISSUE** 

DATE: AUG. 11/09

DATE:

SHEET

## **See Accompanying Pages for:**

- Contact Bend Details
- Mounting Options

Part Number: 357-012-458-107

EDAC INC
TORONTO, ONTARIO
CANADA
YOUR CONNECTION TO QUALITY & SERVICE

TORONTO QUALITY & SERVICE

THESE DRAWINGS AND SPECIFICATIONS
ARE THE PROPERTY OF EDAC INC. AND
SHALL NOT BE REPRODUCED.OR COPIED
OR USED AS THE BASIS FOR THE
MANUFACTURE OR SALE OF APPARATUS
WITHOUT WRITTEN PERMISSION.

307 / 357 Card Edge Connector