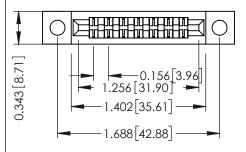

Mounting Option
.128 (3.25) Dia. Mounting Holes

**Contact Detail** 

Wire Hole .087x.013(2.21x0.33) - Tail LG .282(7.16) .156 [3.96] Contact Spacing x .200 [5.08] Row Spacing THIS IS A C.A.D. GENERATED DRAWING DO NOT MAKE MANUAL REVISIONS TO MAS