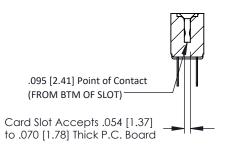

Mounting Option
.128 (3.25) Dia. Mounting Holes

**Contact Detail** 

Wire Hole .087x.013(2.21x0.33) - Tail LG .282(7.16) .156 [3.96] Contact Spacing x .200 [5.08] Row Spacing THIS IS A C.A.D. GENERATED DRAWING DO NOT MAKE MANUAL REVISIONS TO MAS