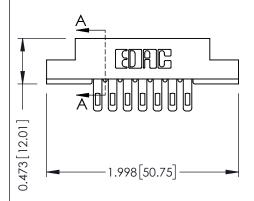

## SECTION A-A

307 ENG MASTER
DATE: AUG. 11/09

SHEET 1 OF 3

J.LEE

307 Assembly

NTS

| 307 / 357 Card Edge Connector<br>Part Number: 357-014-400-202 |                                                                   | 4 ( |
|---------------------------------------------------------------|-------------------------------------------------------------------|-----|
|                                                               |                                                                   | )   |
|                                                               |                                                                   | 2   |
| EDAC INC                                                      | THESE DRAWINGS AND SPECIFICATIONS ARE THE PROPERTY OF EDAC INCAND | 3   |
| TORONTO, ONTARI                                               | O SHALL NOT BE REPRODUCED, OR COPIED OR USED AS THE BASIS FOR THE | )   |
| YOUR CONNECTION TO QUALITY & SERVI                            | MANUFACTURE OR SALE OF APPARATUS CE WITHOUT WRITTEN PERMISSION    |     |