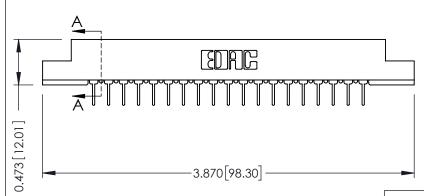

ISSUE NUMBER ORIGINAL

0.343 [8.71]  $\frac{-0.156[3.96]}{3.128[79.45]}$ -3.274[83.16] -3.560 90.42

## SECTION A-A

.175 [4.45] Point of Contact (FROM BTM OF SLOT) Card Slot Accepts .054 [1.37] to .070 [1.78] Thick P.C. Board

**See Accompanying Pages for:** 

- **Contact Bend Details**
- **Mounting Options**

307 / 357 Card Edge Connector Part Number: 357-019-431-108

**EDAC INC** TORONTO, ONTARIO CANADA

THESE DRAWINGS AND SPECIFICATIONS ARE THE PROPERTY OF EDAC INC.,AND SHALL NOT BE REPRODUCED,OR COPIED OR USED AS THE BASIS FOR THE MANUFACTURE OR SALE OF APPARATUS WITHOUT WRITTEN PERMISSION.