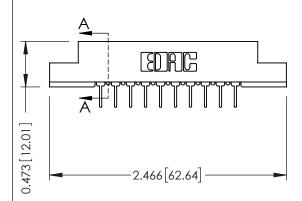

## **See Accompanying Pages for:**

- **Contact Bend Details**
- **Mounting Options**

SECTION A-A

| 307 / 357 Card Edge Connector Part Number: 357-020-424-204 |                                        |                                                                                                                |
|------------------------------------------------------------|----------------------------------------|----------------------------------------------------------------------------------------------------------------|
|                                                            | EDAC INC<br>TORONTO, ONTARIO<br>CANADA | THESE DRAWINGS AND SPECIFI<br>ARE THE PROPERTY OF EDAC<br>SHALL NOT BE REPRODUCED,<br>OR USED AS THE BASIS FOR |