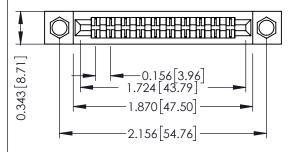

**Mounting Option** .156 (3.96) Dia. Mounting Holes **Contact Detail** 

PC Tail .023x.013(0.58x0.33) - Tail LG=.213(5.41)

.156 [3.96] Contact Spacing x .200 [5.08] Row Spacing

1