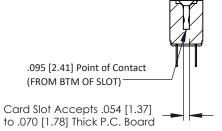

**Mounting Option** .156 (3.96) Dia. Mounting Holes **Contact Detail** 

PC Tail .023x.013(0.58x0.33) - Tail LG=.213(5.41)

.156 [3.96] Contact Spacing x .200 [5.08] Row Spacing

1