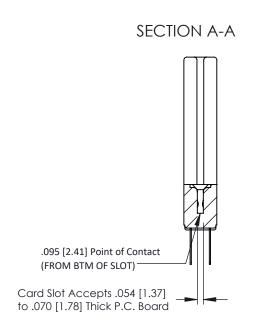

**Mounting Option** In-Line Card Guides **Contact Detail** 

PC Tail .046x.013(1.17x0.33) - Tail LG=.358(9.09) .156 [3.96] Contact Spacing x .200 [5.08] Row Spacing