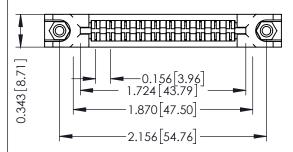

**Mounting Option** In-Line Card Guides **Contact Detail** 

PC Tail .046x.013(1.17x0.33) - Tail LG=.358(9.09) .156 [3.96] Contact Spacing x .200 [5.08] Row Spacing