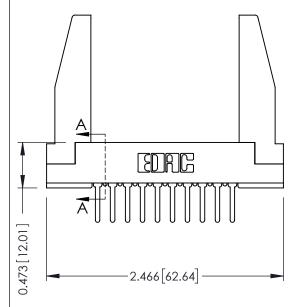

**Mounting Option** In-Line Card Guides **Contact Detail** 

PC Tail .046x.013(1.17x0.33) - Tail LG=.358(9.09) .156 [3.96] Contact Spacing x .200 [5.08] Row Spacing