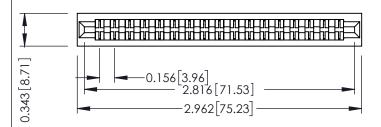

**Mounting Option** No Mounting Lugs **Contact Detail** 

PC Tail .046x.013(1.17x0.33) - Tail LG=.358(9.09) .156 [3.96] Contact Spacing x .200 [5.08] Row Spacing