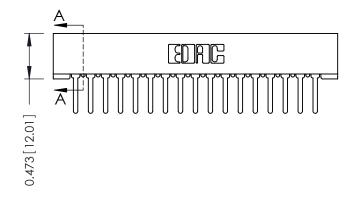

## SECTION A-A

307 ENG MASTER DATE: AUG. 11/09

J.LEE

| 307 / 357 Card Edge Connector<br>Part Number: 357-034-522-201 |                                        |                                                                                                               |  |  |
|---------------------------------------------------------------|----------------------------------------|---------------------------------------------------------------------------------------------------------------|--|--|
|                                                               | EDAC INC<br>TORONTO, ONTARIO<br>CANADA | THESE DRAWINGS AND SPECIF<br>ARE THE PROPERTY OF EDAC<br>SHALL NOT BE REPRODUCED,<br>OR USED AS THE BASIS FOR |  |  |