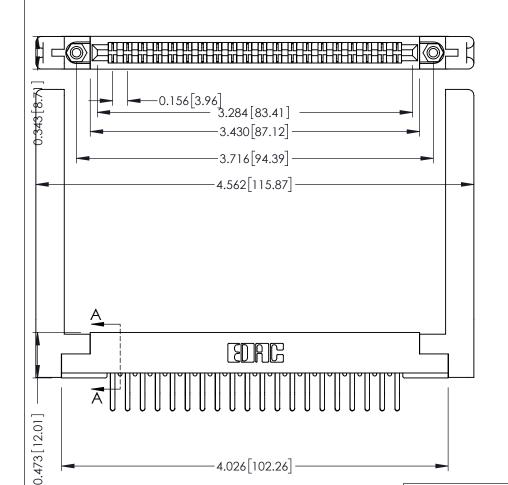

**Mounting Option** .468 (11.89) Offset Card Guides **Contact Detail** 

Extender Board Bend (Code 422 Contacts) .156 [3.96] Contact Spacing x .200 [5.08] Row Spacing

SECTION A-A .095 [2.41] Point of Contact (FROM BTM OF SLOT) Card Slot Accepts .054 [1.37]

**See Accompanying Pages for:** 

- **Contact Bend Details**
- **Mounting Options**

307 / 357 Card Edge Connector Part Number: 357-040-460-258

YOUR CONNECTION TO QUALITY & SERVICE

| ACAD REFERENCE NO. 307 ENG MASTER |                         |       |
|-----------------------------------|-------------------------|-------|
| DRAWN: J.LEE                      | DATE: <b>AUG. 11/09</b> |       |
| CHECKED:                          | DATE:                   |       |
| SCALE: NTS                        | SHEET 1                 | OF 3  |
| DRAWING NUMBER                    |                         | ISSUE |
| 007.4                             |                         | ,     |

307 Assembly

to .070 [1.78] Thick P.C. Board