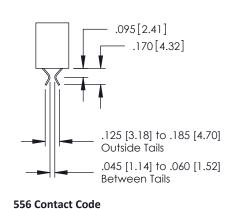

## **Contact Detail**

524-P.C. Tail .018 Sq.(0.46 Sq.) - Tail LG=.175(4.45) .150 [3.81] Contact Spacing x .200 [5.08] Row Spacing THIS IS A C.A.D. GENERATED DRAWING

\_\_\_\_\_

ORIGINAL

379 Series Card Edge Connector Part Number: 379-052-524-208