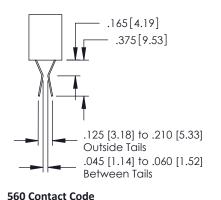

## **Contact Detail**

524-P.C. Tail .018 Sq.(0.46 Sq.) - Tail LG=.175(4.45) .150 [3.81] Contact Spacing x .200 [5.08] Row Spacing THIS IS A C.A.D. GENERATED DRAWING

\_\_\_\_\_

ORIGINAL

379 Series Card Edge Connector Part Number: 379-052-524-208