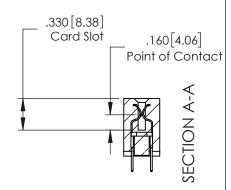

NG NUMBER ISSU 379 Assembly 1

379 Series Card Edge Connector Contact Bend Detail

YOUR CONNECTION TO QUALITY & SERVICE

CANADA

|    | ACAD REFERENCE N | . 379 ENG MASTER |
|----|------------------|------------------|
|    | DRAWN: J.LEE     | DATE: OCT. 14/09 |
|    | CHECKED:         | DATE:            |
|    | SCALE: NTS       | SHEET 2 OF 3     |
| ED | DRAWING NUMBER   | ISSUE            |