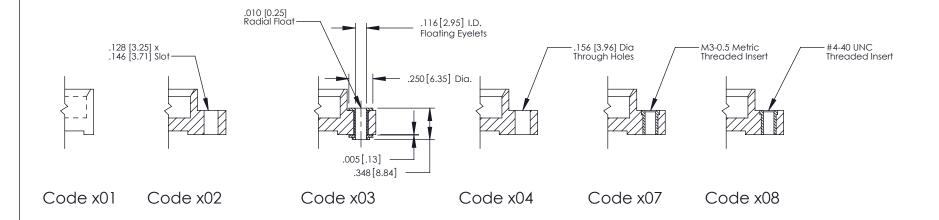

## **Mounting Option**

08-#4-40 Unified Threaded Inserts

379 Assembly

THIS IS A C.A.D. GENERATED DRAWING DO NOT MAKE MANUAL REVISIONS TO MASTER

ISSUE NUMBE

ORIGINAL

1

| 379 Series Card Edge Connector                               | ACAD REFERENCE NO. 379 ENG MASTER  |
|--------------------------------------------------------------|------------------------------------|
| Mounting Options                                             | DRAWN: J.LEE DATE: OCT. 14/09      |
| Mourning Ophons                                              | CHECKED: DATE:                     |
| EDAC INC THESE DRAWINGS AND SPI                              |                                    |
| IORONIO, ONIARIO SHALL NOT BE REPRODUC                       | CED,OR COPIED DRAWING NUMBER ISSUE |
| YOUR CONNECTION TO QUALITY & SERVICE WITHOUT WRITTEN PERMISS | DE APPARATUS 270 Accombly 1        |