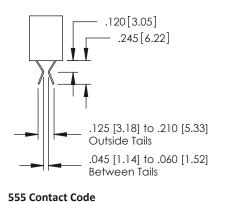

## **Contact Detail**

524-P.C. Tail .018 Sq.(0.46 Sq.) - Tail LG=.175(4.45) .150 [3.81] Contact Spacing x .200 [5.08] Row Spacing THIS IS A C.A.D. GENERATED DRAWING

\_\_\_\_\_

ORIGINAL

379 Series Card Edge Connector Part Number: 379-052-524-208