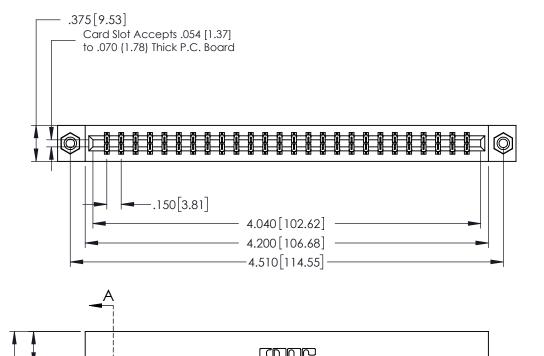

See Accompanying Page for:
Bend Detail

Mounting Options

.600[15.24]-.350[8.89]-

EDAC INC TORONTO, ONTARIO CANADA

YOUR CONNECTION TO QUALITY & SERVICE WITHOUT WRITTEN PERMI

|   | ACAD REFERENCE NO | . 379 ENG MASTER |
|---|-------------------|------------------|
|   | DRAWN: J.LEE      | DATE: OCT. 14/09 |
|   | CHECKED:          | DATE:            |
|   | SCALE: NTS        | SHEET 1 OF 3     |
| D | DRAWING NUMBER    | ISSUE            |