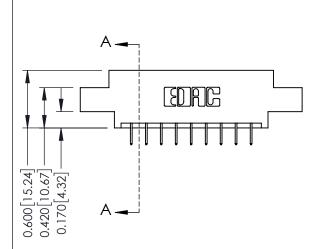

**Mounting Option** 

07-M3-0.5 Metric Threaded Inserts

**Contact Detail** 

524-P.C. Tail .018 Sq.(0.46 Sq.) - Tail LG=.175(4.45) .156 [3.96] Contact Spacing x .200 [5.08] Row Spacing

THIS IS A C.A.D. GENERATED DRAWING DO NOT MAKE MANUAL REVISIONS TO MASTER.

ISSUE NUMBER

ORIGINAL

1

| 337 / 387 Series Card Edge                                            | ACAD REFERENCE NO.                                                                                                                                                                                | 337 ENG MASTER |                  |               |
|-----------------------------------------------------------------------|---------------------------------------------------------------------------------------------------------------------------------------------------------------------------------------------------|----------------|------------------|---------------|
| Contact Bend Detail                                                   |                                                                                                                                                                                                   | DRAWN: J.LEE   | DATE: OCT. 06/09 |               |
|                                                                       |                                                                                                                                                                                                   | CHECKED:       | DATE:            |               |
| EDAC INC TORONTO, ONTARIO CANADA YOUR CONNECTION TO QUALITY & SERVICE | THESE DRAWINGS AND SPECIFICATIONS ARE THE PROPERTY OF EDAC INC., AND SHALL NOT BE REPRODUCED, OR COPIED OR USED AS THE BASIS FOR THE MANUFACTURE OR SALE OF APPARATUS WITHOUT WRITTEN PERMISSION. | SCALE: NTS     | SHEET            | 2 <b>OF</b> 3 |
|                                                                       |                                                                                                                                                                                                   | DRAWING NUMBER |                  | ISSUE         |
|                                                                       |                                                                                                                                                                                                   | 337 Assembly   |                  | 1             |