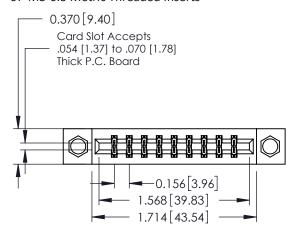

**Mounting Option** 

07-M3-0.5 Metric Threaded Inserts

**Contact Detail** 

524-P.C. Tail .018 Sq.(0.46 Sq.) - Tail LG=.175(4.45) .156 [3.96] Contact Spacing x .200 [5.08] Row Spacing

THIS IS A C.A.D. GENERATED DRAWING DO NOT MAKE MANUAL REVISIONS TO MASTER.

## **See Accompanying Pages for:**

- **Contact Bend Details**
- **Mounting Options**

| 337 / 387 Series Card Edge Connector |
|--------------------------------------|
| Part Number: 387-018-524-807         |