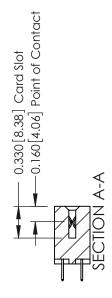

ISSUE NUMBER

ORIGINAL

1

| 337 / 387 Series Card Edge                                            | ACAD REFERENCE NO.                                                                                                                                                                                | 337 ENG MASTER |                  |               |
|-----------------------------------------------------------------------|---------------------------------------------------------------------------------------------------------------------------------------------------------------------------------------------------|----------------|------------------|---------------|
| Contact Bend Detail                                                   |                                                                                                                                                                                                   | DRAWN: J.LEE   | DATE: OCT. 06/09 |               |
|                                                                       |                                                                                                                                                                                                   | CHECKED:       | DATE:            |               |
| EDAC INC TORONTO, ONTARIO CANADA YOUR CONNECTION TO QUALITY & SERVICE | THESE DRAWINGS AND SPECIFICATIONS ARE THE PROPERTY OF EDAC INC., AND SHALL NOT BE REPRODUCED, OR COPIED OR USED AS THE BASIS FOR THE MANUFACTURE OR SALE OF APPARATUS WITHOUT WRITTEN PERMISSION. | SCALE: NTS     | SHEET            | 2 <b>OF</b> 3 |
|                                                                       |                                                                                                                                                                                                   | DRAWING NUMBER |                  | ISSUE         |
|                                                                       |                                                                                                                                                                                                   | 337 Assembly   |                  | 1             |