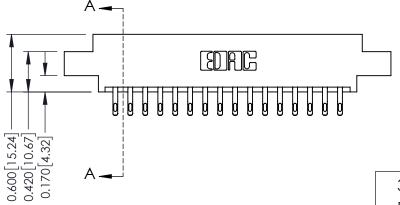

ISSUE NUMBER

ORIGINAL

1

| 337 / 387 Series Card Edge                                            | ACAD REFERENCE NO.                                                                                                                                                                               | 337 ENG MASTER |                  |               |
|-----------------------------------------------------------------------|--------------------------------------------------------------------------------------------------------------------------------------------------------------------------------------------------|----------------|------------------|---------------|
| Contact Bend Detail                                                   |                                                                                                                                                                                                  | DRAWN: J.LEE   | DATE: OCT. 06/09 |               |
| Corridor Beria Delaii                                                 |                                                                                                                                                                                                  | CHECKED:       | DATE:            |               |
| EDAC INC TORONTO, ONTARIO CANADA YOUR CONNECTION TO QUALITY & SERVICE | THESE DRAWINGS AND SPECIFICATIONS ARE THE PROPERTY OF EDAC INC.,AND SHALL NOT BE REPRODUCED, OR COPIED OR USED AS THE BASIS FOR THE MANUFACTURE OR SALE OF APPARATUS WITHOUT WRITTEN PERMISSION. | SCALE: NTS     | SHEET            | 2 <b>OF</b> 3 |
|                                                                       |                                                                                                                                                                                                  | DRAWING NUMBER |                  | ISSUE         |
|                                                                       |                                                                                                                                                                                                  | 337 Assembly   |                  | 1             |