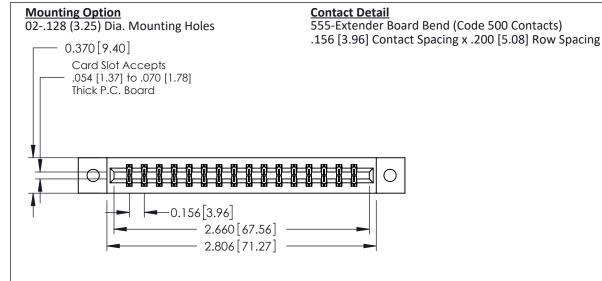

THIS IS A C.A.D. GENERATED DRAWING DO NOT MAKE MANUAL REVISIONS TO MASTER.

ISSUE NUMBER

ORIGINAL

1

0.160 [4.06] Point of Contact Card Slot 0.330 [8.38]

**See Accompanying Pages for:** 

- **Contact Bend Details**
- **Mounting Options**

| 337 / 387 Series Card Edge Connector |
|--------------------------------------|
| Part Number: 387-032-555-802         |

**EDAC INC** TORONTO, ONTARIO CANADA

THESE DRAWINGS AND SPECIFICATIONS ARE THE PROPERTY OF EDAC INC., AND SHALL NOT BE REPRODUCED, OR COPIED OR USED AS THE BASIS FOR THE MANUFACTURE OR SALE OF APPARATUS WITHOUT WRITTEN PERMISSION.