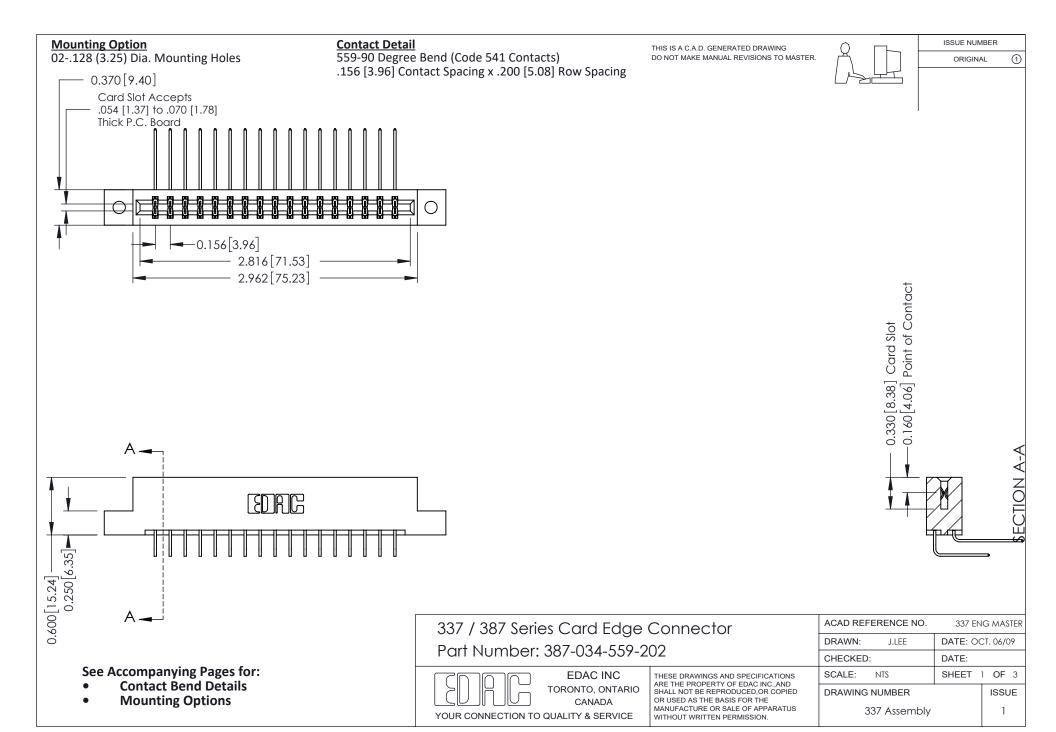

ISSUE NUMBER

ORIGINAL

1



| 337 / 387 Series Card Edge Connector<br>Contact Bend Detail           |                                                                                                                                                                                                  | ACAD REFERENCE NO. 337 E |                  | G MASTER      |
|-----------------------------------------------------------------------|--------------------------------------------------------------------------------------------------------------------------------------------------------------------------------------------------|--------------------------|------------------|---------------|
|                                                                       |