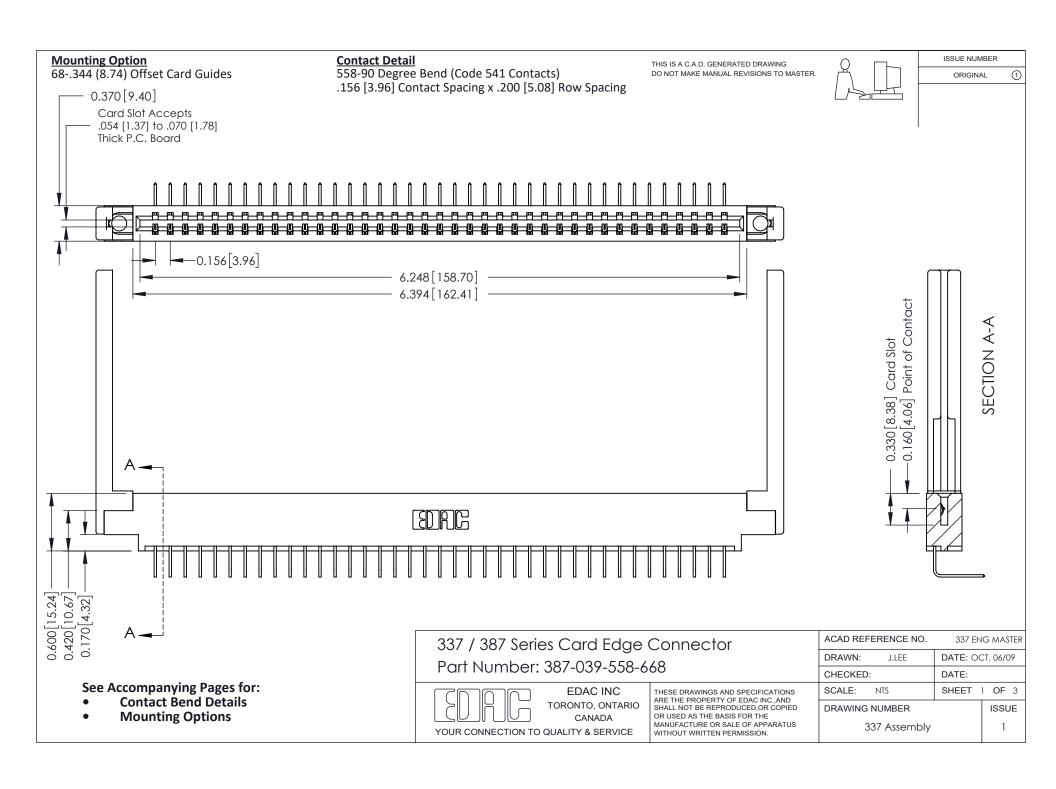

ISSUE NUMBER

ORIGINAL

1

| 337 / 387 Series Card Edge Connector<br>Contact Bend Detail           |                                                                                                                                                                                                  | ACAD REFERENCE NO. 337 E |                  | G MASTER      |
|-----------------------------------------------------------------------|--------------------------------------------------------------------------------------------------------------------------------------------------------------------------------------------------|--------------------------|------------------|---------------|
|                                                                       |                                                                                                                                                                                                  | DRAWN: J.LEE             | DATE: OCT. 06/09 |               |
|                                                                       |                                                                                                                                                                                                  | CHECKED:                 | CKED: DATE:      |               |
| EDAC INC TORONTO, ONTARIO CANADA YOUR CONNECTION TO QUALITY & SERVICE | THESE DRAWINGS AND SPECIFICATIONS ARE THE PROPERTY OF EDAC INC.,AND SHALL NOT BE REPRODUCED, OR COPIED OR USED AS THE BASIS FOR THE MANUFACTURE OR SALE OF APPARATUS WITHOUT WRITTEN PERMISSION. | SCALE: NTS               | SHEET            | 2 <b>OF</b> 3 |
|                                                                       |                                                                                                                                                                                                  | DRAWING NUMBER           |                  | ISSUE         |
|                                                                       |                                                                                                                                                                                                  | 337 Assembly             |                  | 1             |