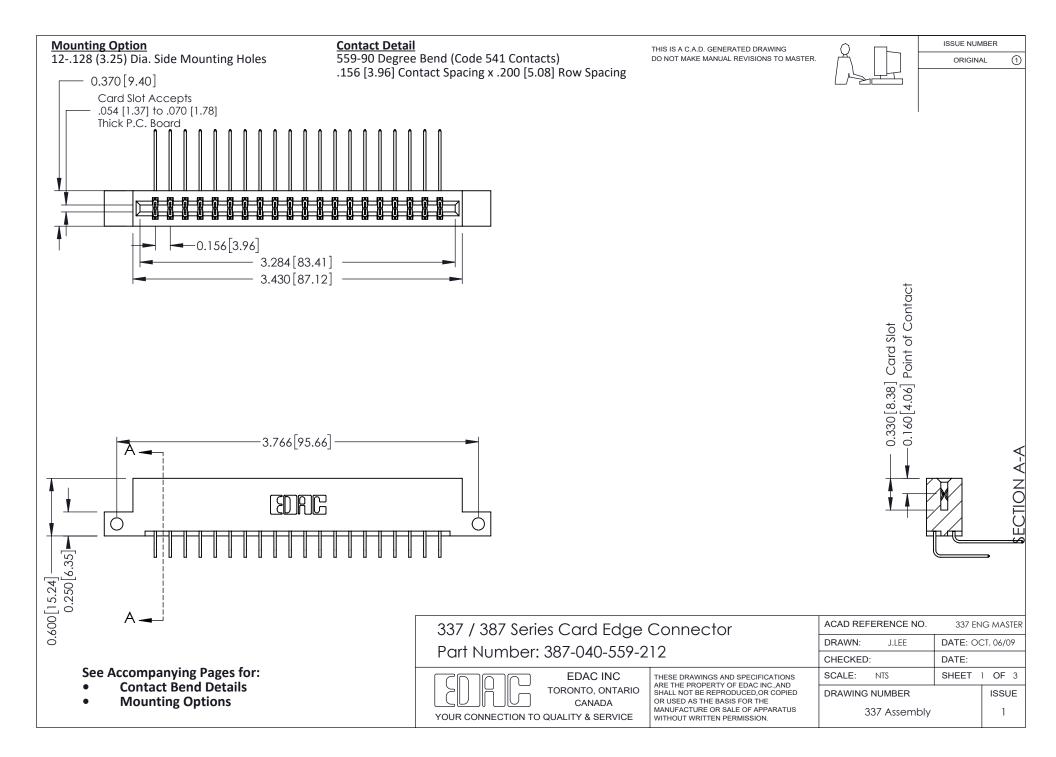

ISSUE NUMBER

ORIGINAL

1



| 337 / 387 Series Card Edge Connector<br>Contact Bend Detail           |                                                                                                                                                                                                  | ACAD REFERENCE NO. 337 E |                  | G MASTER      |
|-----------------------------------------------------------------------|--------------------------------------------------------------------------------------------------------------------------------------------------------------------------------------------------|--------------------------|------------------|---------------|
|                                                                       |