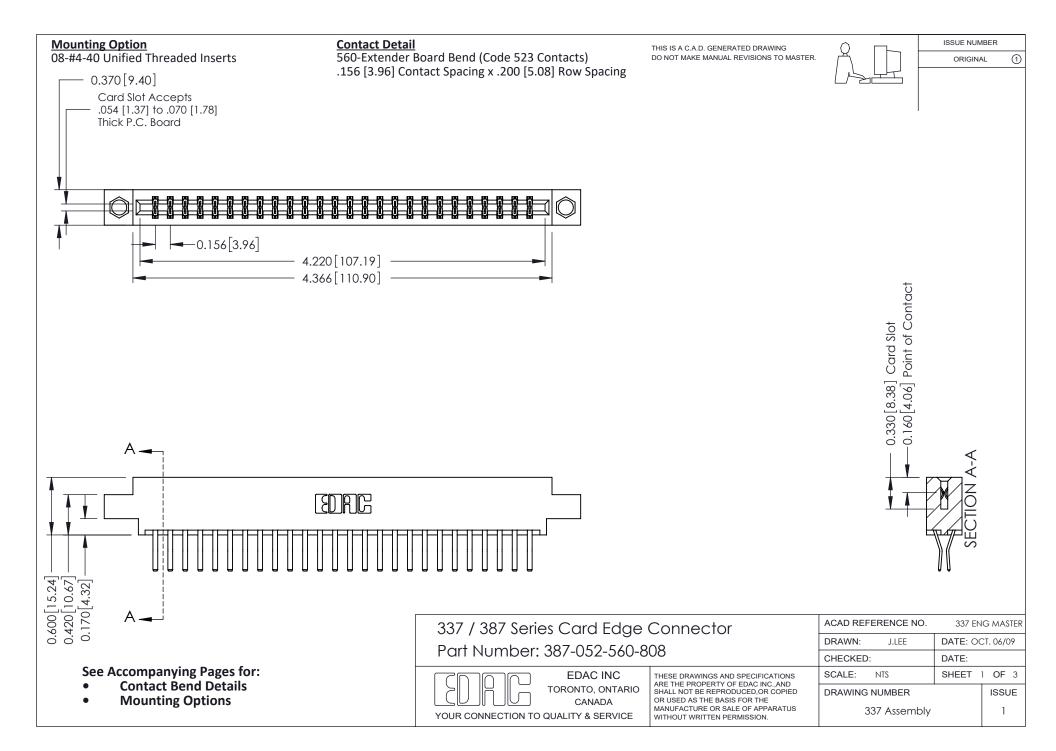

ISSUE NUMBER

ORIGINAL

1

| 337 / 387 Series Card Edge Connector<br>Contact Bend Detail           |                                                                                                                                                                                                  | ACAD REFERENCE NO. 337 E |                  | G MASTER      |
|-----------------------------------------------------------------------|--------------------------------------------------------------------------------------------------------------------------------------------------------------------------------------------------|--------------------------|------------------|---------------|
|                                                                       |                                                                                                                                                                                                  | DRAWN: J.LEE             | DATE: OCT. 06/09 |               |
|                                                                       |                                                                                                                                                                                                  | CHECKED: DATE:           |                  |               |
| EDAC INC TORONTO, ONTARIO CANADA YOUR CONNECTION TO QUALITY & SERVICE | THESE DRAWINGS AND SPECIFICATIONS ARE THE PROPERTY OF EDAC INC.,AND SHALL NOT BE REPRODUCED, OR COPIED OR USED AS THE BASIS FOR THE MANUFACTURE OR SALE OF APPARATUS WITHOUT WRITTEN PERMISSION. | SCALE: NTS               | SHEET            | 2 <b>OF</b> 3 |
|                                                                       |                                                                                                                                                                                                  | DRAWING NUMBER           |                  | ISSUE         |
|                                                                       |                                                                                                                                                                                                  | 337 Assembly             |                  | 1             |