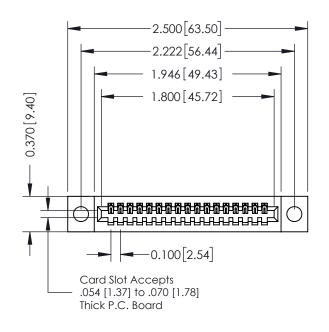

## 342 / 392 Card Edge Connector Part Number: 392-017-523-104

YOUR CONNECTION TO QUALITY & SERVICE

|   | ACAD REFERENCE NO | ERENCE NO. 342 ENG MASTER |  |  |  |
|---|-------------------|---------------------------|--|--|--|
|   | DRAWN: J.LEE      | DATE: OCT. 06/09          |  |  |  |
|   | CHECKED:          | DATE:                     |  |  |  |
|   | SCALE: NTS        | SHEET 1 OF 3              |  |  |  |
| 0 | DRAWING NUMBER    | ISSUE                     |  |  |  |

342 Assembly

SECTION A-A

## **See Accompanying Pages for:**

- **Contact Bend Details**
- **Mounting Options**

THIS IS A C.A.D. GENERATED DRAWING DO NOT MAKE MANUAL REVISIONS TO MASTER. ISSUE NUMBER

ORIGINAL

1

| 342 / 392 Series Card Edge           | ACAD REFERENCE NO. 342 ENG MASTER                                                                                                                                                               |          |             |                  |        |
|--------------------------------------|-------------------------------------------------------------------------------------------------------------------------------------------------------------------------------------------------|----------|-------------|------------------|--------|
| Contact Bend Detail                  |                                                                                                                                                                                                 |          | J.LEE       | DATE: OCT. 06/09 |        |
| Comaci bena Deraii                   |                                                                                                                                                                                                 | CHECKED: |             | DATE:            |        |
| EDAC INC                             | THESE DRAWINGS AND SPECIFICATIONS ARE THE PROPERTY OF EDAC INC.,AND SHALL NOT BE REPRODUCED,OR COPIED OR USED AS THE BASIS FOR THE MANUFACTURE OR SALE OF APPARATUS WITHOUT WRITTEN PERMISSION. | SCALE:   | NTS         | SHEET :          | 2 OF 3 |
| TORONTO, ONTARIO                     |                                                                                                                                                                                                 | DRAWING  | NUMBER      |                  | ISSUE  |
| YOUR CONNECTION TO QUALITY & SERVICE |                                                                                                                                                                                                 | 3        | 42 Assembly |                  | 1      |