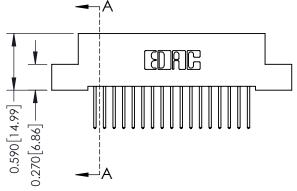

342 Assembly

SECTION A-A

## **See Accompanying Pages for:**

- **Contact Bend Details**
- **Mounting Options**

THIS IS A C.A.D. GENERATED DRAWING DO NOT MAKE MANUAL REVISIONS TO MASTER. ISSUE NUMBER

ORIGINAL

1

| 342 / 392 Series Card Edge           | ACAD REFERENCE NO. 342 ENG MASTER                                                                                                                                                               |          |             |                  |        |
|--------------------------------------|-------------------------------------------------------------------------------------------------------------------------------------------------------------------------------------------------|----------|-------------|------------------|--------|
| Contact Bend Detail                  |                                                                                                                                                                                                 |          | J.LEE       | DATE: OCT. 06/09 |        |
| Comaci bena Deraii                   |                                                                                                                                                                                                 | CHECKED: |             | DATE:            |        |
| EDAC INC                             | THESE DRAWINGS AND SPECIFICATIONS ARE THE PROPERTY OF EDAC INC.,AND SHALL NOT BE REPRODUCED,OR COPIED OR USED AS THE BASIS FOR THE MANUFACTURE OR SALE OF APPARATUS WITHOUT WRITTEN PERMISSION. | SCALE:   | NTS         | SHEET :          | 2 OF 3 |
| TORONTO, ONTARIO                     |                                                                                                                                                                                                 | DRAWING  | NUMBER      |                  | ISSUE  |
| YOUR CONNECTION TO QUALITY & SERVICE |                                                                                                                                                                                                 | 3        | 42 Assembly |                  | 1      |