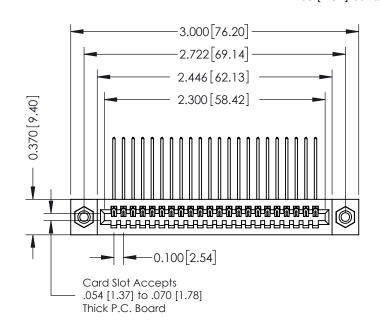

## **See Accompanying Pages for:**

- **Contact Bend Details**
- **Mounting Options**

342 / 392 Card Edge Connector Part Number: 392-022-559-108

YOUR CONNECTION TO QUALITY & SERVICE

342 ENG MASTER J.LEE DATE: OCT. 06/09 SHEET 1 OF 3