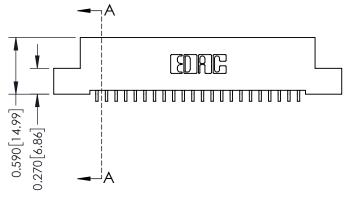

## **Mounting Option**

08-#4-40 Unified Threaded Inserts

**Contact Detail** 

559-90 Degree Bend (Code 541 Contacts) .100 [2.54] Contact Spacing x .200 [5.08] Row Spacing





## 0.410[10.41] **SECTION A-A**

## **See Accompanying Pages for:**

- **Contact Bend Details**
- **Mounting Options**

342 / 392 Card Edge Connector Part Number: 392-022-559-108

YOUR CONNECTION TO QUALITY & SERVICE

342 ENG MASTER J.LEE DATE: OCT. 06/09 SHEET 1 OF 3

342 Assembly

THIS IS A C.A.D. GENERATED DRAWING DO NOT MAKE MANUAL REVISIONS TO MASTER. ISSUE NUMBER

ORIGINAL

1



| 342 / 392 Series Card Edge Connector<br>Contact Bend Detail |                                                                                                                                                                                                  | ACAD REFERENCE NO. 342 ENG MASTER |             |                  |        |
|-------------------------------------------------------------|----------