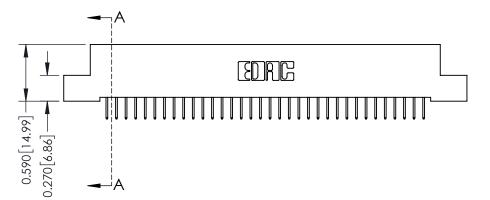

342 Assembly

THIS IS A C.A.D. GENERATED DRAWING DO NOT MAKE MANUAL REVISIONS TO MASTER. ISSUE NUMBER

ORIGINAL

1

| 342 / 392 Series Card Edge Connector<br>Contact Bend Detail |                                                                                                                                                                                                  | ACAD REFERENCE NO. 342 ENG MASTER |             |                  |        |
|-------------------------------------------------------------|--------------------------------------------------------------------------------------------------------------------------------------------------------------------------------------------------|-----------------------------------|-------------|------------------|--------|
|                                                             |                                                                                                                                                                                                  | DRAWN:                            | J.LEE       | DATE: OCT. 06/09 |        |
|                                                             |                                                                                                                                                                                                  | CHECKED:                          |             | DATE:            |        |
| TORONTO, ONTARIO                                            | THESE DRAWINGS AND SPECIFICATIONS ARE THE PROPERTY OF EDAC INC. AND SHALL NOT BE REPRODUCED, OR COPIED OR USED AS THE BASIS FOR THE MANUFACTURE OR SALE OF APPARATUS WITHOUT WRITTEN PERMISSION. | SCALE:                            | NTS         | SHEET :          | 2 OF 3 |
|                                                             |                                                                                                                                                                                                  | DRAWING                           | NUMBER      |                  | ISSUE  |
| YOUR CONNECTION TO QUALITY & SERVICE                        |                                                                                                                                                                                                  | 3                                 | 42 Assembly |                  | 1      |