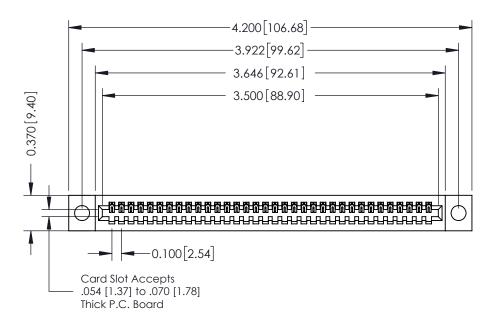

## **See Accompanying Pages for:**

- **Contact Bend Details**
- **Mounting Options**

342 / 392 Card Edge Connector Part Number: 392-034-524-104

YOUR CONNECTION TO QUALITY & SERVICE

CANADA

342 ENG MASTER J.LEE DATE: OCT. 06/09 SHEET 1 OF 3

342 Assembly

THIS IS A C.A.D. GENERATED DRAWING DO NOT MAKE MANUAL REVISIONS TO MASTER. ISSUE NUMBER

ORIGINAL

1

| 342 / 392 Series Card Edge Connector<br>Contact Bend Detail |                                                                                                                                                                                                  | ACAD REFERENCE NO. 342 ENG MASTER |             |                  |        |
|-------------------------------------------------------------|--------------------------------------------------------------------------------------------------------------------------------------------------------------------------------------------------|-----------------------------------|-------------|------------------|--------|
|                                                             |                                                                                                                                                                                                  | DRAWN:                            | J.LEE       | DATE: OCT. 06/09 |        |
|                                                             |                                                                                                                                                                                                  | CHECKED:                          |             | DATE:            |        |
| TORONTO, ONTARIO                                            | THESE DRAWINGS AND SPECIFICATIONS ARE THE PROPERTY OF EDAC INC. AND SHALL NOT BE REPRODUCED, OR COPIED OR USED AS THE BASIS FOR THE MANUFACTURE OR SALE OF APPARATUS WITHOUT WRITTEN PERMISSION. | SCALE:                            | NTS         | SHEET :          | 2 OF 3 |
|                                                             |                                                                                                                                                                                                  | DRAWING                           | NUMBER      |                  | ISSUE  |
| YOUR CONNECTION TO QUALITY & SERVICE                        |                                                                                                                                                                                                  | 3                                 | 42 Assembly |                  | 1      |