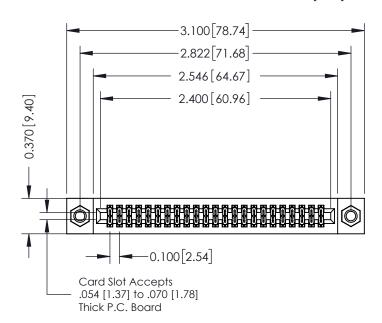

## **See Accompanying Pages for:**

- **Contact Bend Details**
- **Mounting Options**

| 342 / 392 Card Edge Connector |
|-------------------------------|
| Part Number: 392-046-542-207  |

YOUR CONNECTION TO QUALITY & SERVICE