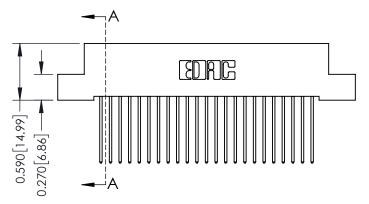

342 ENG MASTER DATE: OCT. 06/09 J.LEE SHEET 1 OF 3 NTS

342 Assembly

THIS IS A C.A.D. GENERATED DRAWING DO NOT MAKE MANUAL REVISIONS TO MASTER. ISSUE NUMBER

ORIGINAL

1

| 342 / 392 Series Card Edge Connector<br>Contact Bend Detail |                                                                                                                                   | ACAD REFERENCE NO. 342 ENG MASTER |             |          |          |
|-------------------------------------------------------------|-----------------------------------------------------------------------------------------------------------------------------------|-----------------------------------|-------------|----------|----------|
|                                                             |                                                                                                                                   | DRAWN:                            | J.LEE       | DATE: OC | T. 06/09 |
|                                                             |                                                                                                                                   | CHECKED:                          |             | DATE:    |          |
| EDAC INC                                                    | ARE THE PROPERTY OF EDAC INC.,AND SHALL NOT BE REPRODUCED,OR COPIED OR USED AS THE BASIS FOR THE MANUFACTURE OR SALE OF APPARATUS | SCALE:                            | NTS         | SHEET :  | 2 OF 3   |
| TORONTO, ONTARIO                                            |                                                                                                                                   | DRAWING                           | NUMBER      |          | ISSUE    |
| YOUR CONNECTION TO QUALITY & SERVICE                        |                                                                                                                                   | 3                                 | 42 Assembly |          | 1        |