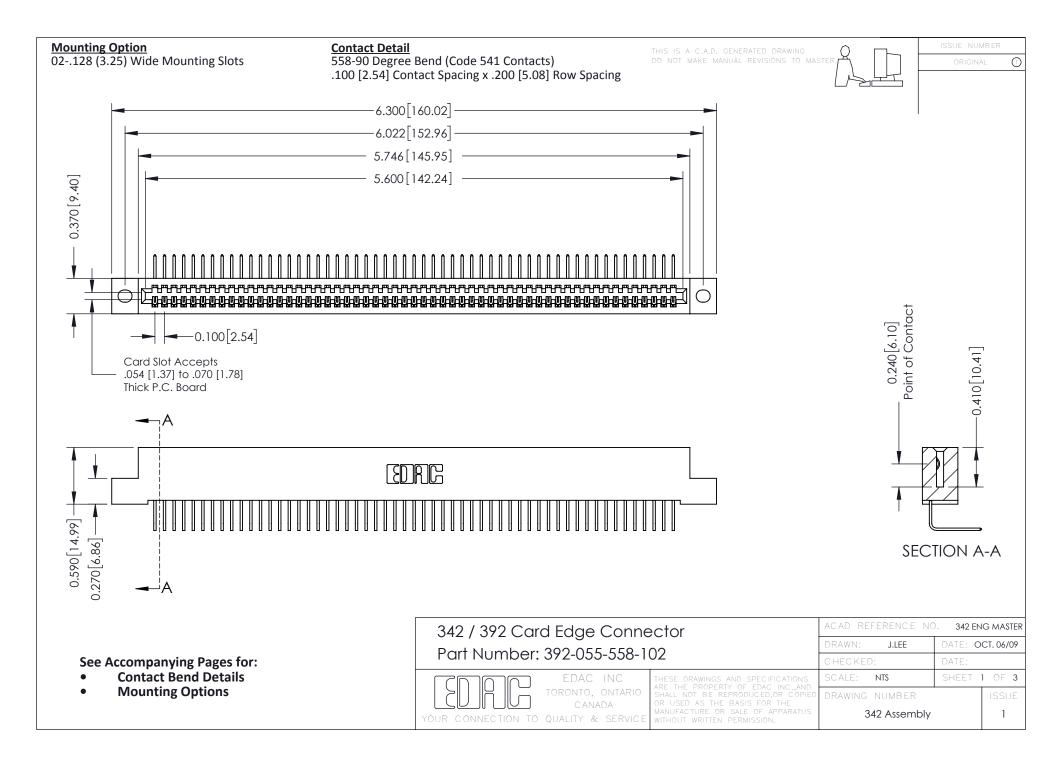

THIS IS A C.A.D. GENERATED DRAWING DO NOT MAKE MANUAL REVISIONS TO MASTER. ISSUE NUMBER

ORIGINAL

1



| 342 / 392 Series Card Edge Connector<br>Contact Bend Detail |                                                                                                                                                                                                  | ACAD REFERENCE NO. 342 ENG MASTER |             |                  |        |
|-------------------------------------------------------------|--------------------------------------------------------------------------------------------------------------------------------------------------------------------------------------------------|-----------------------------------|-------------|------------------|--------|
|