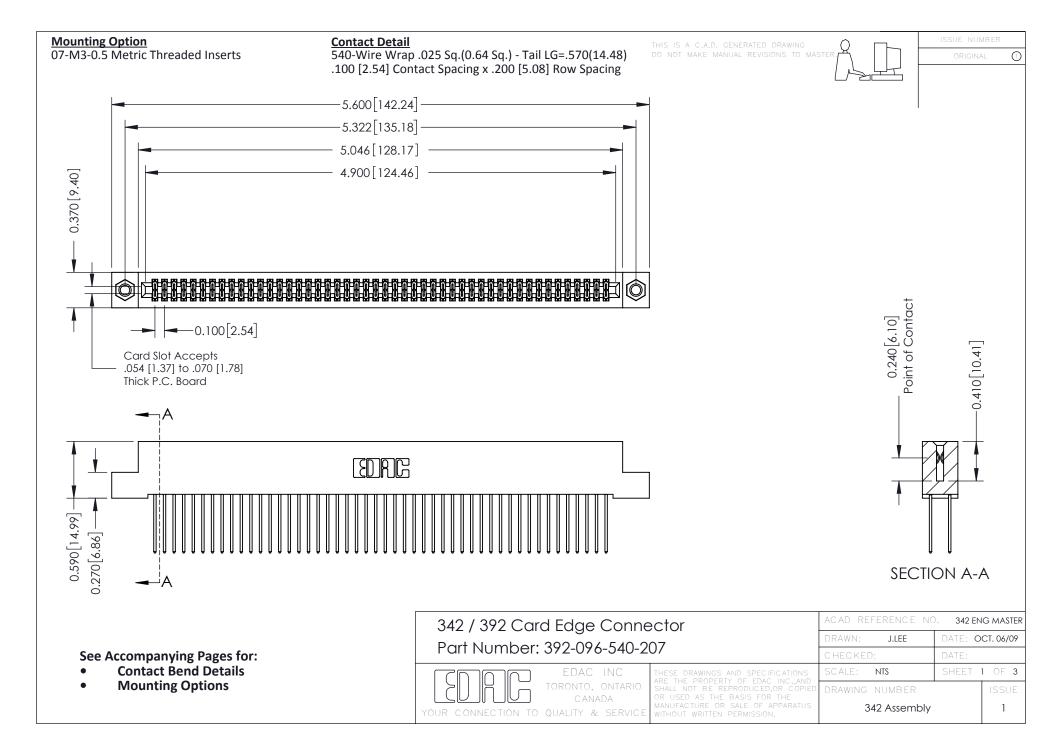

THIS IS A C.A.D. GENERATED DRAWING DO NOT MAKE MANUAL REVISIONS TO MASTER. ISSUE NUMBER

ORIGINAL

1



| 342 / 392 Series Card Edge Connector<br>Contact Bend Detail |                                                                                                                                                                                                  | ACAD REFERENCE NO. 342 ENG MASTER |             |                  |        |
|-------------------------------------------------------------|--------------------------------------------------------------------------------------------------------------------------------------------------------------------------------------------------|-----------------------------------|-------------|------------------|--------|
|