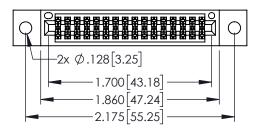

<u>Contact Dimensions:</u>
525-P.C. Tail .018 Sq.(0.46 Sq.) - Tail LG=.150(3.81)
.100 (2.54) Contact Spacing x .200 (5.08) Row Spacing

..330[8.38] CARD SLOT .160[4.06] POINT OF CONTACT

1

INSULATOR MATERIAL: THERMOPLASTIC PBT BLACK, UL 94V-0

CONTACT MATERIAL; COPPER TIN ALLOY CONTACT PLATING: GOLD ON THE MATING AREA, TIN PLATING ON THE CONTACT TAILS, NICKEL UNDERPLATE

| 345/395 SERIES CARD EDGE CONNECTOR |
|------------------------------------|
| PART NUMBER: 395-032-525-802       |

| ACAD REFERENCE NO. 345-ENG-MASTER |                 |           |  |
|-----------------------------------|-----------------|-----------|--|
| DRAWN: R.STA.MONICA               | DATE: <b>MA</b> | Y.16/2017 |  |
| CHECKED:                          | DATE:           |           |  |
| SCALE: 1:1                        | SHEET 1         | OF 2      |  |
| DRAWING NUMBER                    |                 | ISSUE     |  |
| 345-ENG-MASTER                    |                 | 1         |  |