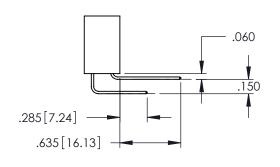

**SECTION A-A** 

345-ENG-MASTER

.107 [2.72] .082 [2.08] .157 [4] .232 [5.89] .125(3.18) to .210(5.33) .125(3.18) to .210(5.33) Outside Tails Outside Tails .045(1.14) to .060(1.52) .045(1.14) to .060(1.52) Between Tails Between Tails **Contact Code 555 Contact Code 556** 