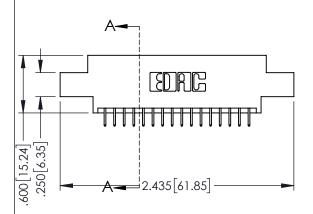

<u>Contact Dimensions:</u>
525-P.C. Tail .018 Sq.(0.46 Sq.) - Tail LG=.150(3.81)
.100 (2.54) Contact Spacing x .200 (5.08) Row Spacing

..330[8.38] CARD SLOT .160[4.06] POINT OF CONTACT

1

INSULATOR MATERIAL: THERMOPLASTIC PBT BLACK, UL 94V-0

CONTACT MATERIAL; COPPER TIN ALLOY CONTACT PLATING: GOLD ON THE MATING AREA, TIN PLATING ON THE CONTACT TAILS, NICKEL UNDERPLATE

| 345/395 SERIES CARD EDGE CONNECTOR |
|------------------------------------|
| PART NUMBER: 395-032-525-802       |

| ACAD REFERENCE NO. 345-ENG-MASTER |                 |           |  |
|-----------------------------------|-----------------|-----------|--|
| DRAWN: R.STA.MONICA               | DATE: <b>MA</b> | Y.16/2017 |  |
| CHECKED:                          | DATE:           |           |  |
| SCALE: 1:1                        | SHEET 1         | OF 2      |  |
| DRAWING NUMBER                    |                 | ISSUE     |  |
| 345-ENG-MASTER                    |                 | 1         |  |