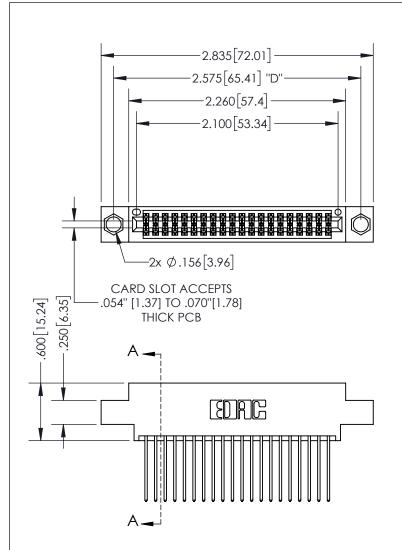

THIS IS A C.A.D. GENERATED DRAWING DO NOT MAKE MANUAL REVISIONS TO MASTER.

ISSUE NUMBER ORIGINAL 1

.160 4.06 POINT OF CONTACT .330[8.38] -.370[9.4] **CARD SLOT** .150 [3.81]

SECTION A-A

<u>Contact Dimensions:</u> 542-Wire Wrap .025 Sq.(0.64 Sq.) - Tail LG=.645(16.38) .100 (2.54) Contact Spacing x .200 (5.08) Row Spacing

INSULATOR MATERIAL: THERMOPLASTIC PBT, UL 94V-0 CONTACT MATERIAL; COPPER TIN ALLOY CONTACT PLATING: GOLD ON THE MATING AREA, TIN PLATING ON THE CONTACT TAILS, NICKEL UNDERPLATE

345/395 SERIES CARD EDGE CONNECTOR PART NUMBER: 395-040-542-804