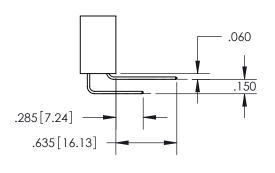

THIS IS A C.A.D. GENERATED DRAWING DO NOT MAKE MANUAL REVISIONS TO MASTER.

ISSUE NUMBER ORIGINAL 1

.160 4.06 POINT OF CONTACT .330[8.38] -.370[9.4] **CARD SLOT** .150 [3.81]

SECTION A-A

<u>Contact Dimensions:</u> 542-Wire Wrap .025 Sq.(0.64 Sq.) - Tail LG=.645(16.38) .100 (2.54) Contact Spacing x .200 (5.08) Row Spacing

INSULATOR MATERIAL: THERMOPLASTIC PBT, UL 94V-0 CONTACT MATERIAL; COPPER TIN ALLOY CONTACT PLATING: GOLD ON THE MATING AREA, TIN PLATING ON THE CONTACT TAILS, NICKEL UNDERPLATE

345/395 SERIES CARD EDGE CONNECTOR PART NUMBER: 395-040-542-804