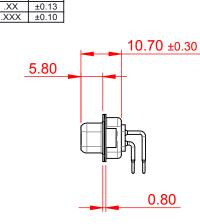

NOTES:

MATERIAL: HOUSING: PA6T, UL94V-0

SHELL: STEEL, Sn or Ni PLATED CONTACT: PRECISION MACHINED COPPER ALLOY SEE ORDERING GUIDE FOR CONTACT PLATING

OPERATING TEMPERATURE: -55°C ~ 125°C

CURRENT RATING: 5A PER CONTACT CONTACT RESISTANCE: 10mΩ MAX. INSULATOR RESISTANCE: 5000MΩ min. DIELECTRIC WITHSTANDING VOLTAGE: 1000V AC rms

| 622M SERIES D-SUB CONNECTOR                                                    |                                                                                                                                                                                                                | SW REFERENCE NO.: 622M ASSEMBLY |                    |       |
|--------------------------------------------------------------------------------|----------------------------------------------------------------------------------------------------------------------------------------------------------------------------------------------------------------|---------------------------------|--------------------|-------|
|                                                                                |                                                                                                                                                                                                                | DRAWN: C.B                      | DATE: AUG. 01/2018 |       |
|                                                                                |                                                                                                                                                                                                                | CHECKED:                        | DATE:              |       |
| EDAG INC<br>TORONTO, ONTARIO<br>CANADA<br>YOUR CONNECTION TO QUALITY & SERVICE | THESE DRAWINGS AND SPECIFICATIONS<br>ARE THE PROPERTY OF EDAC INC.,AND<br>SHALL NOT BE REPRODUCED,OR COPIED<br>OR USED AS THE BASIS FOR THE<br>MANUFACTURE OR SALE OF APPARATUS<br>WITHOUT WRITTEN PERMISSION. | SCALE: 1:1                      | SHEET 1 OF         | 1     |
|                                                                                |                                                                                                                                                                                                                | DRAWING NUMBER: 622-M37-660-GN2 |                    | ISSUE |
|                                                                                |                                                                                                                                                                                                                | PART NUMBER: 622-M37            | -660-GN2           | 1     |