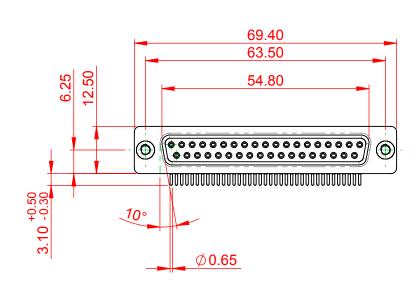

NOTES:

MATERIAL: HOUSING: PA6T, UL94V-0

SHELL: STEEL, Sn or Ni PLATED CONTACT: PRECISION MACHINED COPPER ALLOY SEE ORDERING GUIDE FOR CONTACT PLATING

OPERATING TEMPERATURE: -55°C ~ 125°C

CURRENT RATING: 5A PER CONTACT CONTACT RESISTANCE: 10mΩ MAX. INSULATOR RESISTANCE: 5000MΩ min. DIELECTRIC WITHSTANDING VOLTAGE: 1000V AC rms

| 622M SERIES D-SUB CONNECTOR                                                    |                                                                                                                                                                                                                | SW REFERENCE NO.: 622M ASSEMBLY |                    |       |
|--------------------------------------------------------------------------------|----------------------------------------------------------------------------------------------------------------------------------------------------------------------------------------------------------------|---------------------------------|--------------------|-------|
|                                                                                |                                                                                                                                                                                                                | DRAWN: C.B                      | DATE: AUG. 01/2018 |       |
|                                                                                |                                                                                                                                                                                                                | CHECKED:                        | DATE:              |       |
| EDAG INC<br>TORONTO, ONTARIO<br>CANADA<br>YOUR CONNECTION TO QUALITY & SERVICE | THESE DRAWINGS AND SPECIFICATIONS<br>ARE THE PROPERTY OF EDAC INC.,AND<br>SHALL NOT BE REPRODUCED,OR COPIED<br>OR USED AS THE BASIS FOR THE<br>MANUFACTURE OR SALE OF APPARATUS<br>WITHOUT WRITTEN PERMISSION. | SCALE: 1:1                      | SHEET 1 OF         | 1     |
|                                                                                |                                                                                                                                                                                                                | DRAWING NUMBER: 622-M37-660-GN2 |                    | ISSUE |
|                                                                                |                                                                                                                                                                                                                | PART NUMBER: 622-M37            | -660-GN2           | 1     |