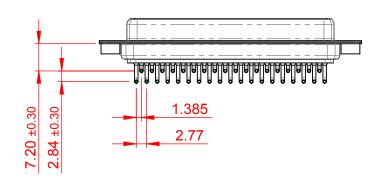

| 622M SERIES D-SUB CONNECTOR                                                    |                                                                                                                                                                                                                | SW REFERENCE NO.: 622M ASSEMBLY |                    |       |
|--------------------------------------------------------------------------------|----------------------------------------------------------------------------------------------------------------------------------------------------------------------------------------------------------------|---------------------------------|--------------------|-------|
|                                                                                |                                                                                                                                                                                                                | DRAWN: C.B                      | DATE: AUG. 01/2018 |       |
|                                                                                |                                                                                                                                                                                                                | CHECKED:                        | DATE:              |       |
| EDAG INC<br>TORONTO, ONTARIO<br>CANADA<br>YOUR CONNECTION TO QUALITY & SERVICE | THESE DRAWINGS AND SPECIFICATIONS<br>ARE THE PROPERTY OF EDAC INC.,AND<br>SHALL NOT BE REPRODUCED,OR COPIED<br>OR USED AS THE BASIS FOR THE<br>MANUFACTURE OR SALE OF APPARATUS<br>WITHOUT WRITTEN PERMISSION. | SCALE: 1:1                      | SHEET 1 OF         | 1     |
|                                                                                |                                                                                                                                                                                                                | DRAWING NUMBER: 622-M37-660-GN2 |                    | ISSUE |
|                                                                                |                                                                                                                                                                                                                | PART NUMBER: 622-M37            | -660-GN2           | 1     |