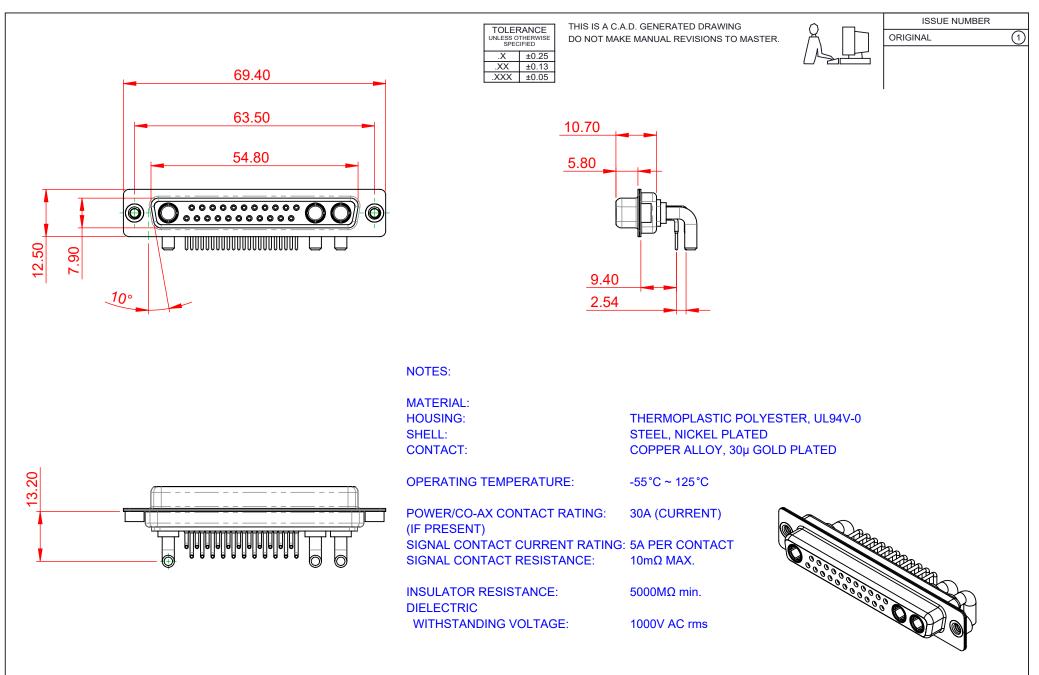

|                    |                                        |                                                                                                                                                                                                                |                                 | SW REFERENCE NO.: 630 COMBO ASSEMBLY |       |  |
|--------------------|----------------------------------------|----------------------------------------------------------------------------------------------------------------------------------------------------------------------------------------------------------------|---------------------------------|--------------------------------------|-------|--|
|                    | COMBINATION D-SUB                      |                                                                                                                                                                                                                | DRAWN: C.B                      | DATE: JAN. 01/20                     | 19    |  |
|                    |                                        |                                                                                                                                                                                                                | CHECKED:                        | DATE:                                |       |  |
|                    | EDAC INC<br>TORONTO, ONTARIO<br>CANADA | THESE DRAWINGS AND SPECIFICATIONS<br>ARE THE PROPERTY OF EDAC INC.,AND<br>SHALL NOT BE REPRODUCED,OR COPIED<br>OR USED AS THE BASIS FOR THE<br>MANUFACTURE OR SALE OF APPARATUS<br>WITHOUT WRITTEN PERMISSION. | SCALE: (IN C.A.D. 1:1)          | SHEET 1 OF                           | 2     |  |
|                    |                                        |                                                                                                                                                                                                                | DRAWING NUMBER: 630-25W3640-3N2 |                                      | ISSUE |  |
| YOUR CONNECTION TO | QUALITY & SERVICE                      |                                                                                                                                                                                                                | PART NUMBER: 630-25W            | 3640-3N2                             | 1     |  |