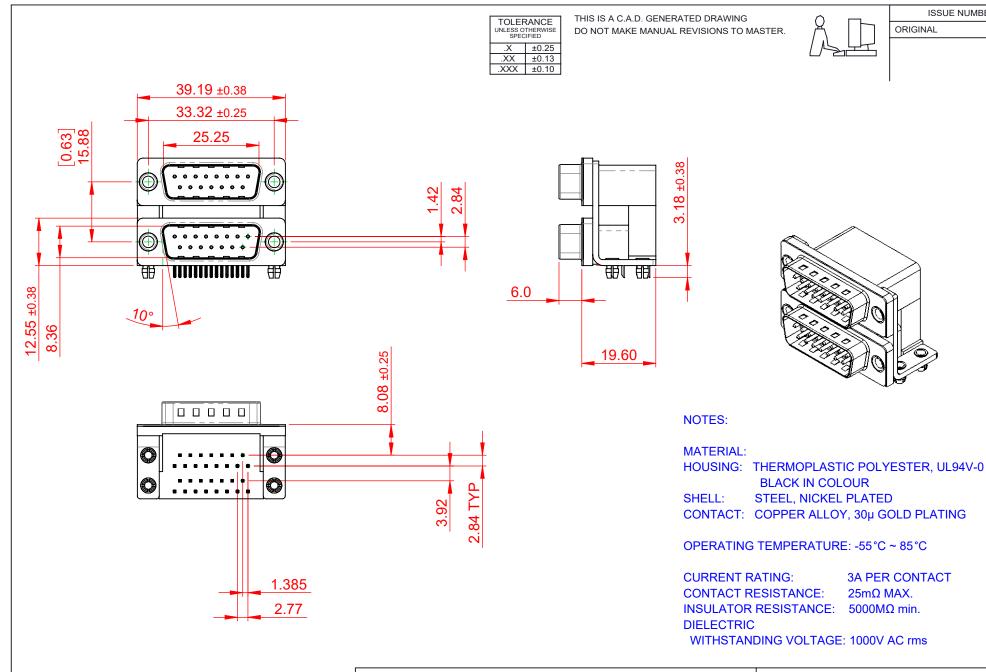

THIS SERIES FULLY CONFORMS TO THE EUROPEAN UNION DIRECTIVES 2011/65/EU FOR RoHS COMPLIANCY.

661 SERIES D-SUB CONNECTOR

EDAC INC

TORONTO, ONTARIO CANADA YOUR CONNECTION TO QUALITY & SERVICE

THESE DRAWINGS AND SPECIFICATIONS ARE THE PROPERTY OF EDAC INC..AND SHALL NOT BE REPRODUCED,OR COPIED OR USED AS THE BASIS FOR THE MANUFACTURE OR SALE OF APPARATUS WITHOUT WRITTEN PERMISSION.

ISSUE NUMBER

661-015-664-044 ISSUE DRAWING NUMBER: PART NUMBER: 661-015-664-044