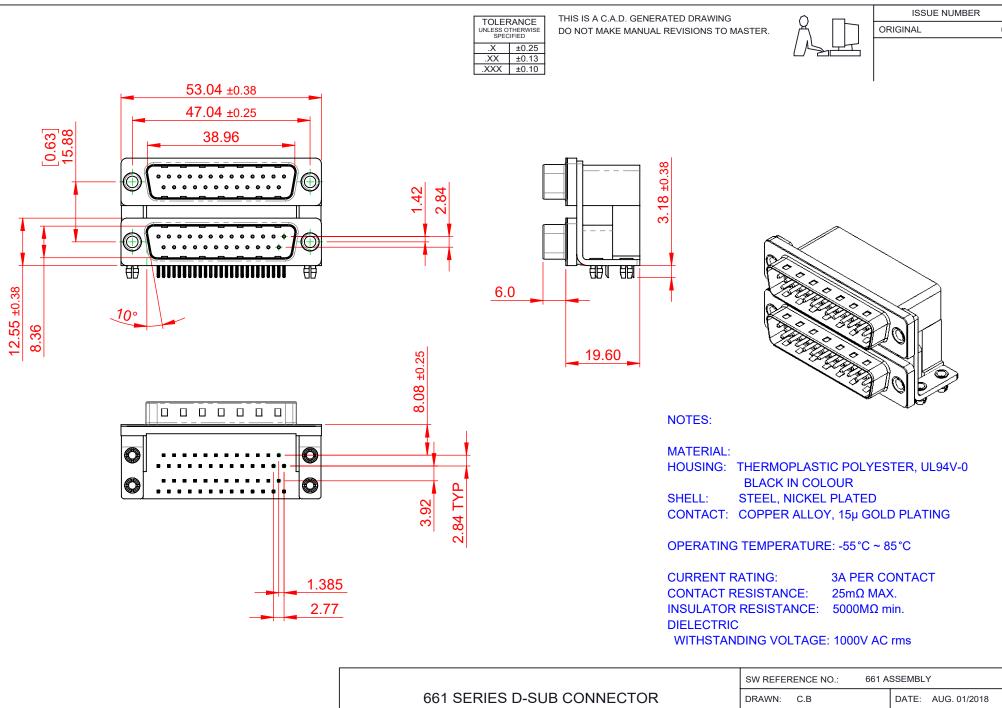

THIS SERIES FULLY CONFORMS TO THE EUROPEAN UNION DIRECTIVES 2011/65/EU FOR RoHS COMPLIANCY. YOUR CONNECTION TO QUALITY & SERVICE

EDAC INC TORONTO, ONTARIO CANADA

THESE DRAWINGS AND SPECIFICATIONS ARE THE PROPERTY OF EDAC INC..AND SHALL NOT BE REPRODUCED,OR COPIED OR USED AS THE BASIS FOR THE MANUFACTURE OR SALE OF APPARATUS WITHOUT WRITTEN PERMISSION.

| SW REFERENCE NO.: 661 ASSEMBLY  |                    |  |
|---------------------------------|--------------------|--|
| DRAWN: C.B                      | DATE: AUG. 01/2018 |  |
| CHECKED:                        | DATE:              |  |
| SCALE: 1:1                      | SHEET 1 OF 1       |  |
| DRAWING NUMBER: 661-025-364-044 |                    |  |

| SW REFERENCE NO.: 661 A         | SSEMBLY            |
|---------------------------------|--------------------|
| DRAWN: C.B                      | DATE: AUG. 01/2018 |
| CHECKED:                        | DATE:              |
| SCALE: 1:1                      | SHEET 1 OF 1       |
| DDAWING NUMBER: 661 025 264 044 |                    |

DRAWING NUMBER: 001-025-304-044 PART NUMBER: 661-025-364-044