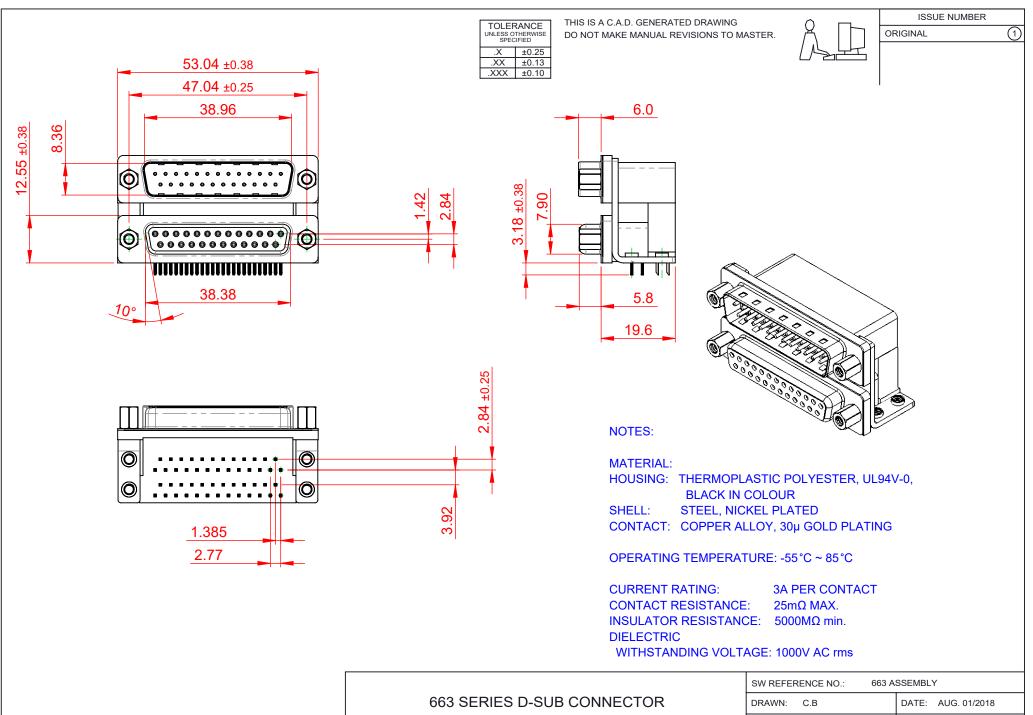

THIS SERIES FULLY CONFORMS TO THE EUROPEAN UNION DIRECTIVES 2011/65/EU FOR RoHS COMPLIANCY.

| 663 SERIES D-SUB CONNECTOR             |                                                                                                                                                                                                                |                                 | DRAWN: C.B      |           | DATE: AUG. 01/2018 |  |
|----------------------------------------|----------------------------------------------------------------------------------------------------------------------------------------------------------------------------------------------------------------|---------------------------------|-----------------|-----------|--------------------|--|
|                                        |                                                                                                                                                                                                                | CHECKED:                        |                 | DATE:     |                    |  |
| EDAC INC<br>TORONTO, ONTARIO<br>CANADA | THESE DRAWINGS AND SPECIFICATIONS<br>ARE THE PROPERTY OF EDAC INC.,AND<br>SHALL NOT BE REPRODUCED,OR COPIED<br>OR USED AS THE BASIS FOR THE<br>MANUFACTURE OR SALE OF APPARATUS<br>WITHOUT WRITTEN PERMISSION. | SCALE:                          | (IN C.A.D. 1:1) | SHEET 1 C | 0F 1               |  |
|                                        |                                                                                                                                                                                                                | DRAWING NUMBER: 663-025-664-053 |                 | ISSUE     |                    |  |
| YOUR CONNECTION TO QUALITY & SERVICE   |                                                                                                                                                                                                                | PART NUMBER: 663-025-664-053    |                 |           | 1                  |  |